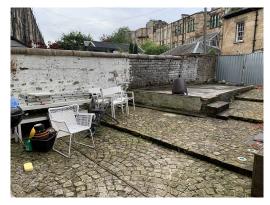

## EXISTING GARDEN LAYOUT

**EXISTING GARDEN** 

EXISTING DECAYING PARTY WALL

|           |                              |                     | shooloong@me.com |
|-----------|------------------------------|---------------------|------------------|
| 28 Salmor | na Street, Glasgow, G22      | 5NZ.                | 07766 163 130    |
| drawing   | 16 WESTBOUR<br>Existing Gard | original size<br>A3 |                  |
| scale     | 1:50                         |                     | drawn<br>KL      |
| date      | 23.09.2023                   |                     | checked<br>-     |
| status    | PLANNING                     |                     | passed<br>-      |
| job no.   |                              | drawing no.         | revision         |
|           | 2023-05                      | AL(0)02             | 1 2              |