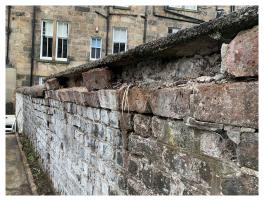

## EXISTING GARDEN LAYOUT

**EXISTING GARDEN** 

EXISTING DECAYING PARTY WALL

|           |                              |                     | shooloong@me.com |
|-----------|------------------------------|---------------------|------------------|
| 28 Salmor | na Street, Glasgow, G22      | 5NZ.                | 07766 163 130    |
| drawing   | 16 WESTBOUR<br>Existing Gard | original size<br>A3 |                  |
| scale     | 1:50                         |                     | drawn<br>KL      |
| date      | 23.09.2023                   |                     | checked<br>-     |
| status    | PLANNING                     |                     | passed<br>-      |
| job no.   |                              | drawing no.         | revision         |
|           | 2023-05                      | AL(0)02             | 1 2              |