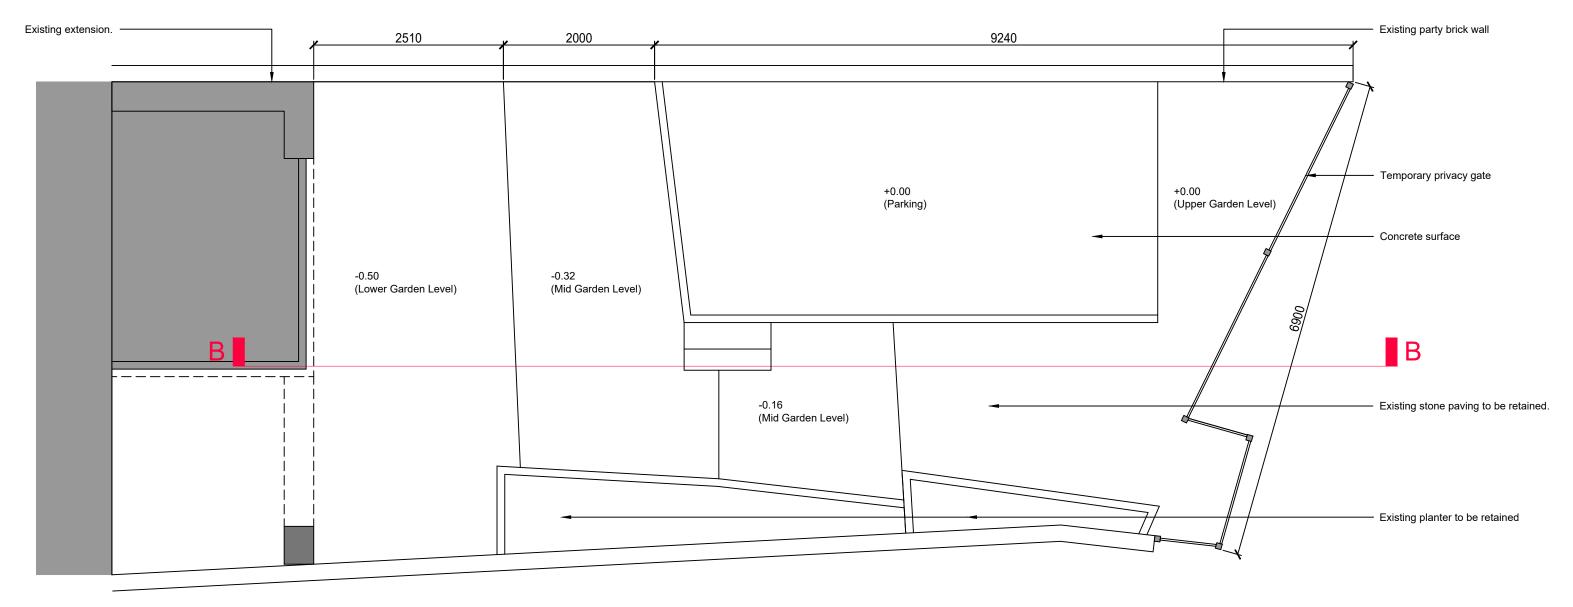

## EXISTING GARDEN LAYOUT

**EXISTING GARDEN** 

EXISTING DECAYING PARTY WALL

|           |                              |                     | shooloong@me.com |
|-----------|------------------------------|---------------------|------------------|
| 28 Salmor | na Street, Glasgow, G22      | 5NZ.                | 07766 163 130    |
| drawing   | 16 WESTBOUR<br>Existing Gard | original size<br>A3 |                  |
| scale     | 1:50                         |                     | drawn<br>KL      |
| date      | 23.09.2023                   |                     | checked<br>-     |
| status    | PLANNING                     |                     | passed<br>-      |
| job no.   |                              | drawing no.         | revision         |
|           | 2023-05                      | AL(0)02             | 1 2              |