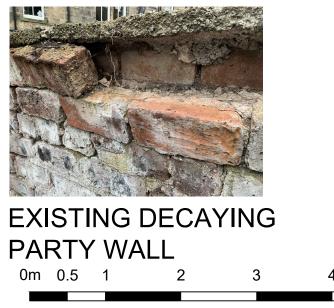

## EXISTING GARDEN LAYOUT

**EXISTING GARDEN** 

EXISTING DECAYING PARTY WALL

|           |                              |                     | shooloong@me.com |
|-----------|------------------------------|---------------------|------------------|
| 28 Salmor | na Street, Glasgow, G22      | 5NZ.                | 07766 163 130    |
| drawing   | 16 WESTBOUR<br>Existing Gard | original size<br>A3 |                  |
| scale     | 1:50                         |                     | drawn<br>KL      |
| date      | 23.09.2023                   |                     | checked<br>-     |
| status    | PLANNING                     |                     | passed<br>-      |
| job no.   |                              | drawing no.         | revision         |
|           | 2023-05                      | AL(0)02             | 1 2              |