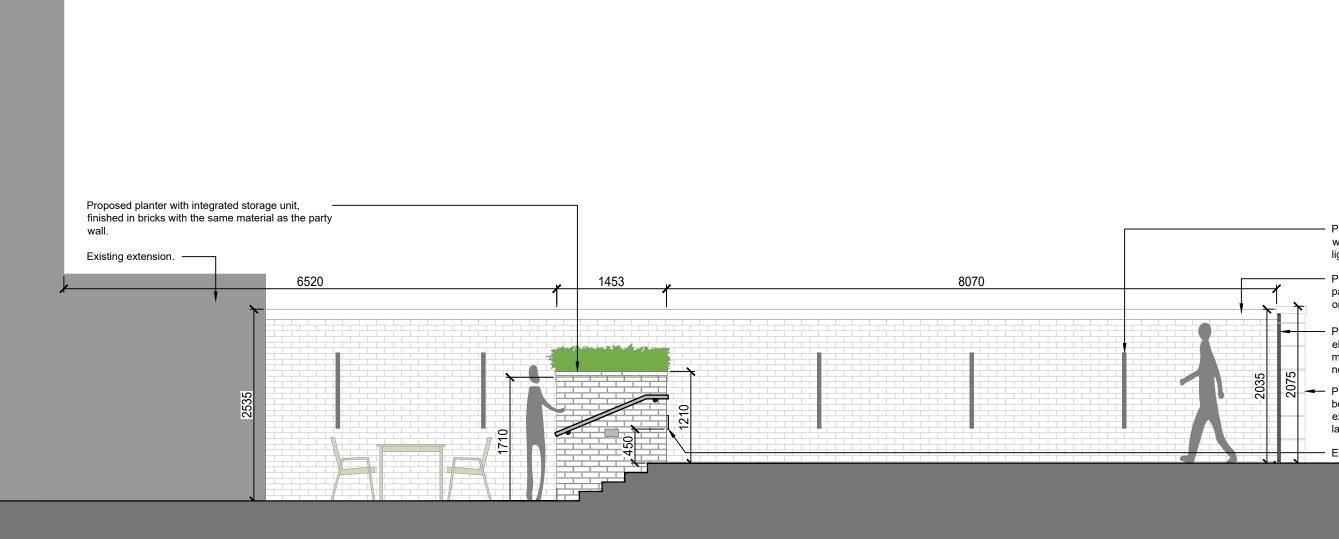

**PROPOSED GARDEN SECTION A-A** 

1:50

| 28 Salmor | na Street, Glasgow, G22 | 07766 163 130                                  |             |  |
|-----------|-------------------------|------------------------------------------------|-------------|--|
| drawing   |                         | 6 WESTBOURNE GARDENS<br>roposed Garden Section |             |  |
| scale     | 1:50                    |                                                | drawn<br>KL |  |
| date      | 26.08.2023              |                                                | checked     |  |
| status    | PLANNING                |                                                | passed<br>- |  |
| job no.   | 0000.05                 | drawing no.                                    | revision    |  |
|           | 2023-05                 | AL(0)006                                       | 5           |  |

## - EV charging point

 Proposed sandstone boundary wall to match the existing stone wall along the lane in the neighbourhood

Proposed timber paneling electric telescopic gate, material to complement the neighbourhood

Proposed 275mm facing brick party wall to match the original brick wall material

Proposed 1m outdoor weather rated IP65 linear LED light

All sizes to be checked on site prior to construction.
This drawing is the copyright of the author.