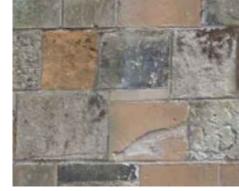

Rebuild 275mm facing brick party wall to match the original brick wall material

Existing sandstone boundary wall

Proposed sandstone boundary wall to match the existing stone wall along the lane in the neighbourhood

Proposed new steps

Proposed bike wheeling ramp to follow the profile of the steps

Existing planter to be retained

Proposed sandstone boundary wall to match the existing stone wall along the lane in the neighbourhood