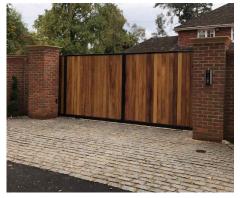

Proposed 1m outdoor weather rated IP65 linear LED light

Proposed EV charging point

Proposed timber paneling electric telescopic gate, material to complement the neighbourhood

Proposed porcelain paving slabs on 50mm well compacted sand bed laid onto sub base, all to Engineers details and specification.