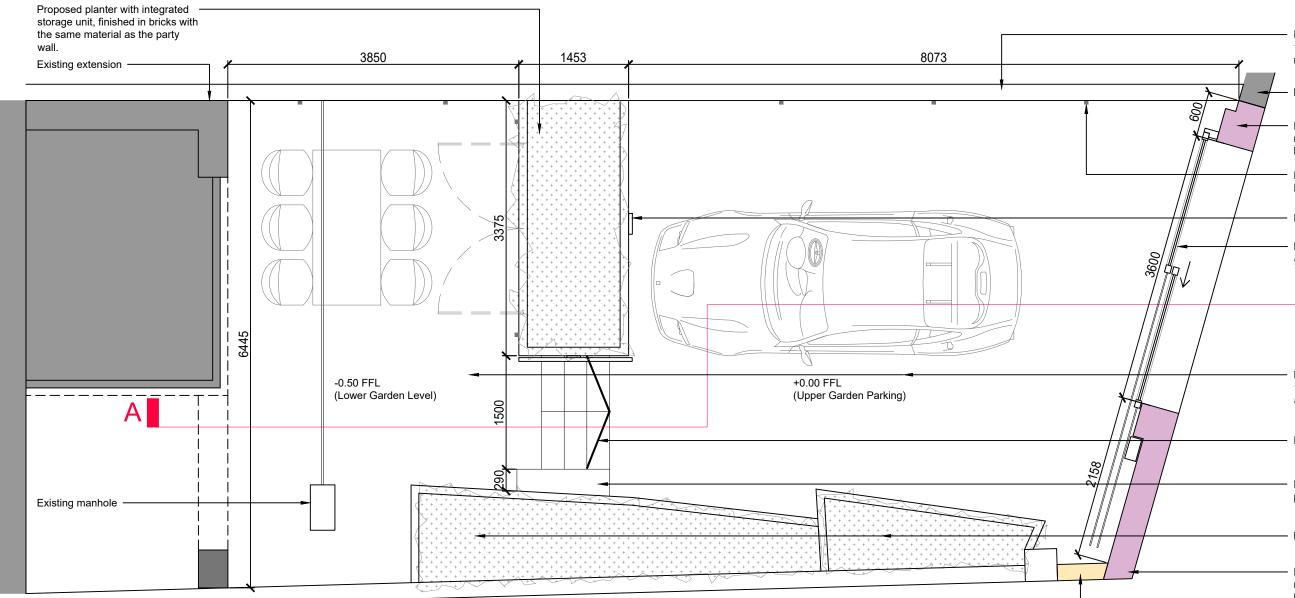

## PROPOSED GARDEN LAYOUT

**PROPOSED TIMBER** PANELING ELECTRIC GATE

**BOUNDARY WALL** 

PROPOSED SANDSTONE PROPOSED FACING BRICK 0m 0.5 1 **PARTY WALL / PLANTER** 

| 2. All sizes to be checked on site prior to construction       | ۱. |
|----------------------------------------------------------------|----|
| <ol><li>This drawing is the copyright of the author.</li></ol> |    |

Rebuild 275mm facing brick party wall to match the original brick wall material

Existing sandstone boundary wall

Proposed sandstone boundary wall to match the existing stone wall along the lane in the neighbourhood

Proposed 1m outdoor weather rated IP65 linear LED light

Proposed EV charging point

Proposed timber paneling electric telescopic gate, material to complement the neighbourhood

Proposed porcelain paving slabs on 50mm well compacted sand bed laid onto sub base, all to Engineers details and specification.

Proposed new steps

Proposed bike wheeling ramp to follow the profile of the steps

Existing planter to be retained

Proposed sandstone boundary wall to match the existing stone wall along the lane in the neighbourhood

Proposed 275mm facing brick party wall to match the original brick wall material

| 5 | 01.05.2024 | PLANNING ISSUE                     | KL |
|---|------------|------------------------------------|----|
| 4 | 25.04.2024 | Proposed steps updated.            | KL |
| 3 | 23.04.2024 | TENDER ISSUE                       | KL |
| 2 | 28.10.2023 | Louvered roof canopy note updated. | KL |
| 1 | 26.08.2023 | PLANNING ISSUE                     | KL |
| - |            |                                    |    |