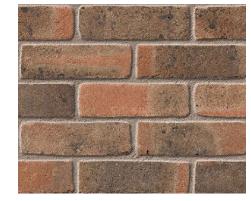

Rebuild 275mm facing brick party wall to match the original brick wall material

Existing sandstone boundary wall

Proposed sandstone boundary wall to match the existing stone wall along the lane in the neighbourhood

Proposed 275mm facing brick party wall to match the original brick wall material

| 5 | 01.05.2024 | PLANNING ISSUE                     | KL |
|---|------------|------------------------------------|----|
| 4 | 25.04.2024 | Proposed steps updated.            | KL |
| 3 | 23.04.2024 | TENDER ISSUE                       | KL |
| 2 | 28.10.2023 | Louvered roof canopy note updated. | KL |
| 1 | 26.08.2023 | PLANNING ISSUE                     | KL |
| - |            |                                    |    |