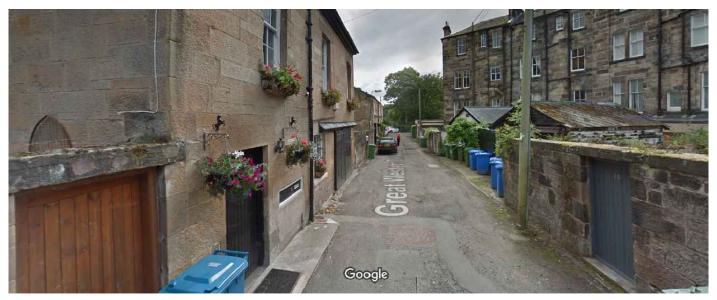

**EXISTING STREET VIEW - 01** 

**EXISTING STREET VIEW - 02** 

**EXISTING STREET VIEW - 03** 

|           |                                |                        | shooloong@me.com    |
|-----------|--------------------------------|------------------------|---------------------|
| 28 Salmor | na Street, Glasgow, G22        | 5NZ.                   | 07766 163 130       |
| drawing   | 16 WESTBOUF<br>Existing Site P | RNE GARDENS<br>hotos   | original size<br>A3 |
| scale     | 1:50                           |                        | drawn<br>KL         |
| date      | 23.09.2023                     |                        | checked             |
| status    | PLANNING                       |                        | passed<br>-         |
| job no.   | 2023-05                        | drawing no.<br>AL(0)02 | 4 2                 |