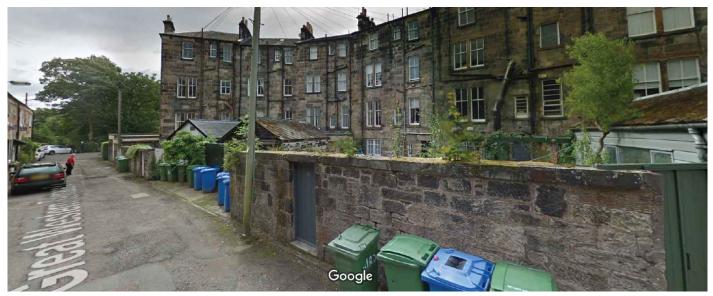

**EXISTING STREET VIEW - 01** 

**EXISTING STREET VIEW - 02** 

**EXISTING STREET VIEW - 03** 

|           |                                |                        | shooloong@me.com    |
|-----------|--------------------------------|------------------------|---------------------|
| 28 Salmor | na Street, Glasgow, G22        | 5NZ.                   | 07766 163 130       |
| drawing   | 16 WESTBOUF<br>Existing Site P | RNE GARDENS<br>hotos   | original size<br>A3 |
| scale     | 1:50                           |                        | drawn<br>KL         |
| date      | 23.09.2023                     |                        | checked             |
| status    | PLANNING                       |                        | passed<br>-         |
| job no.   | 2023-05                        | drawing no.<br>AL(0)02 | 4 2                 |