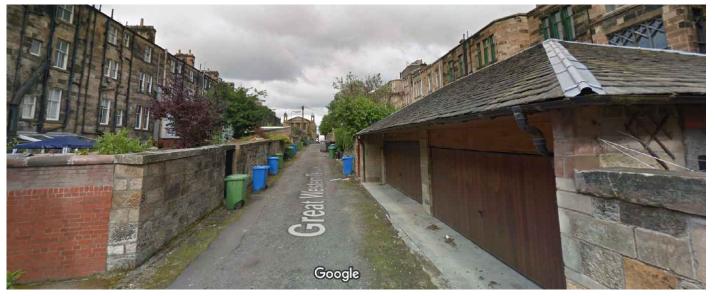

**EXISTING STREET VIEW - 01** 

**EXISTING STREET VIEW - 02** 

**EXISTING STREET VIEW - 03** 

|           |                                |                        | shooloong@me.com    |
|-----------|--------------------------------|------------------------|---------------------|
| 28 Salmor | na Street, Glasgow, G22        | 5NZ.                   | 07766 163 130       |
| drawing   | 16 WESTBOUF<br>Existing Site P | RNE GARDENS<br>hotos   | original size<br>A3 |
| scale     | 1:50                           |                        | drawn<br>KL         |
| date      | 23.09.2023                     |                        | checked             |
| status    | PLANNING                       |                        | passed<br>-         |
| job no.   | 2023-05                        | drawing no.<br>AL(0)02 | 4 2                 |