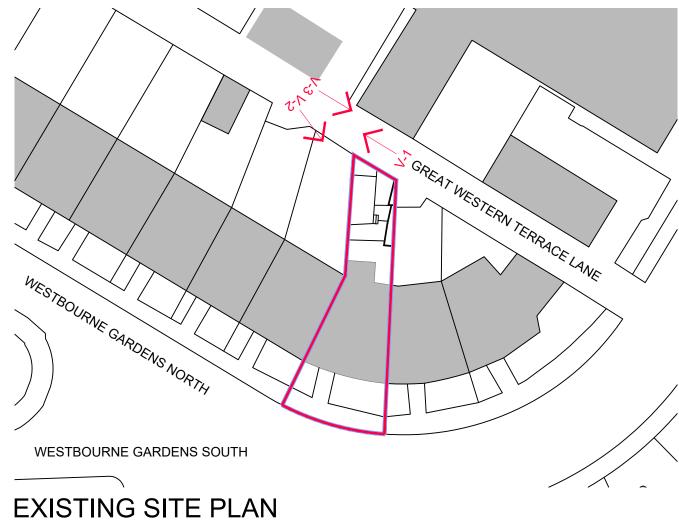

**EXISTING STREET VIEW - 01** 

**EXISTING STREET VIEW - 02** 

**EXISTING STREET VIEW - 03** 

|           |                                |                        | shooloong@me.com    |
|-----------|--------------------------------|------------------------|---------------------|
| 28 Salmor | na Street, Glasgow, G22        | 5NZ.                   | 07766 163 130       |
| drawing   | 16 WESTBOUF<br>Existing Site P | RNE GARDENS<br>hotos   | original size<br>A3 |
| scale     | 1:50                           |                        | drawn<br>KL         |
| date      | 23.09.2023                     |                        | checked             |
| status    | PLANNING                       |                        | passed<br>-         |
| job no.   | 2023-05                        | drawing no.<br>AL(0)02 | 4 2                 |