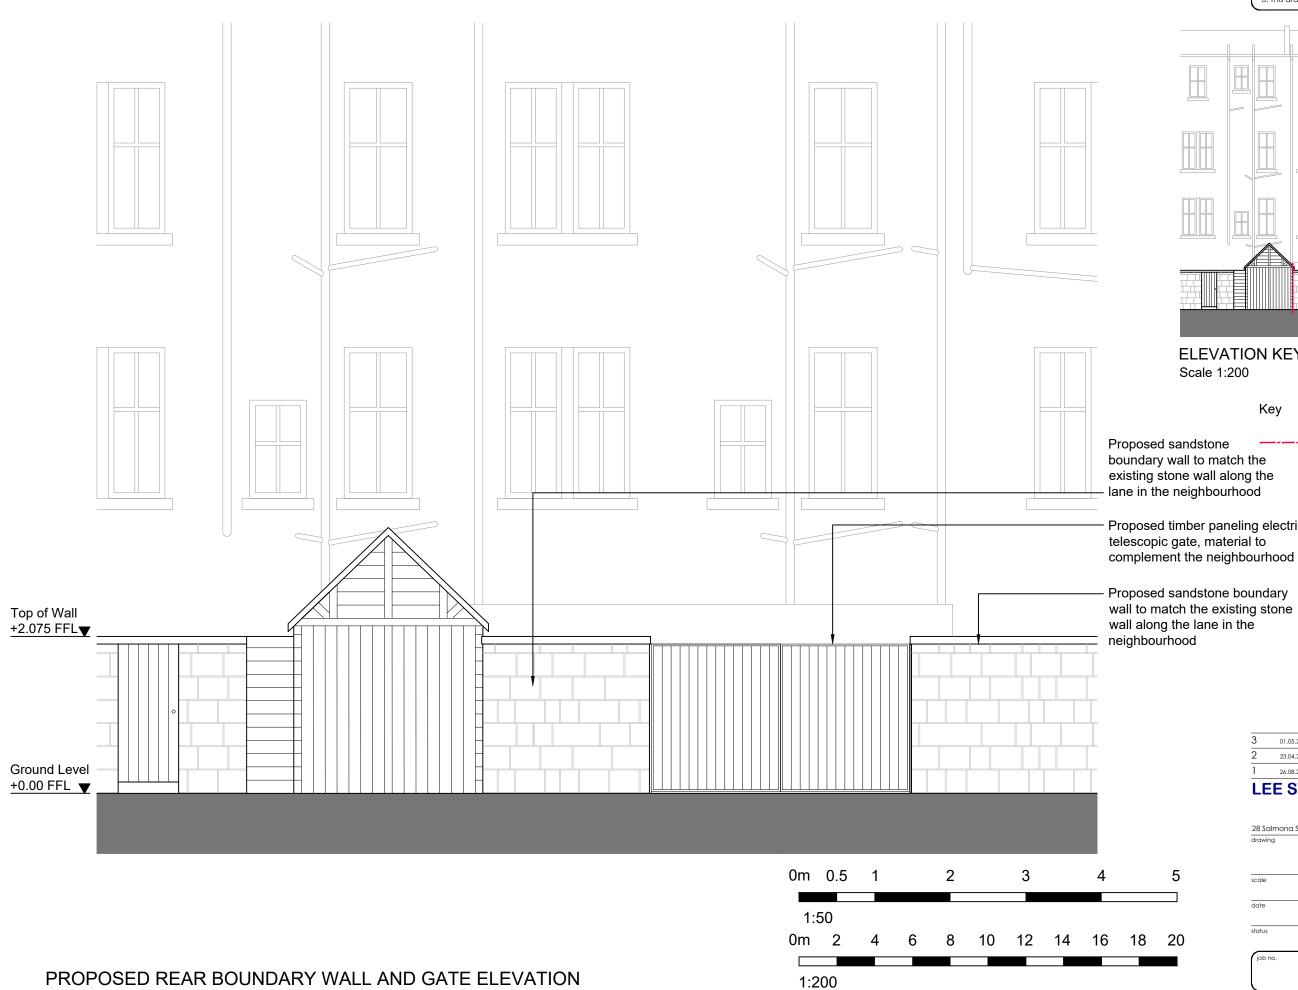

28 Salmona Street, Glasgow, G22 5NZ.

3

drawing

Proposed timber paneling electric

**Application Boundary** 

**ELEVATION KEY** Scale 1:200

Key

All sizes to be checked on site prior to construction.
This drawing is the copyright of the author.