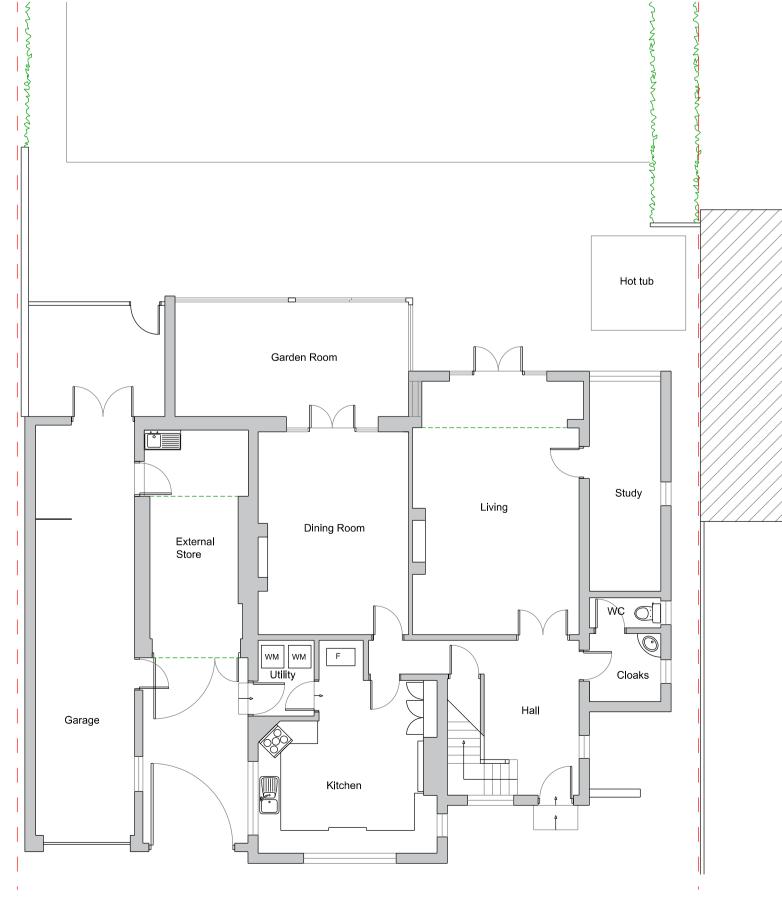

Existing East [Partial] Side Elevation SCALE 1:100

Existing West [Partial] Side Elevation **SCALE 1:100** 

**Existing Rear Elevation SCALE 1:100** 

**Existing Front Elevation [Partial]** SCALE 1:100

**Existing Ground Floor Plan SCALE 1:100** 

OS Map SCALE 1:1250

EAST RIDING OF YORKSHIRE HU13 0PG (T) 01482 690026 115 West Ella Road Kirk Ella HU10 7QS Claire & Martyn Johnson Drawing Title: Existing Plans & Rear Elevation Drawn by: CN Drawing No: 21 70 003 SCALE 1:100