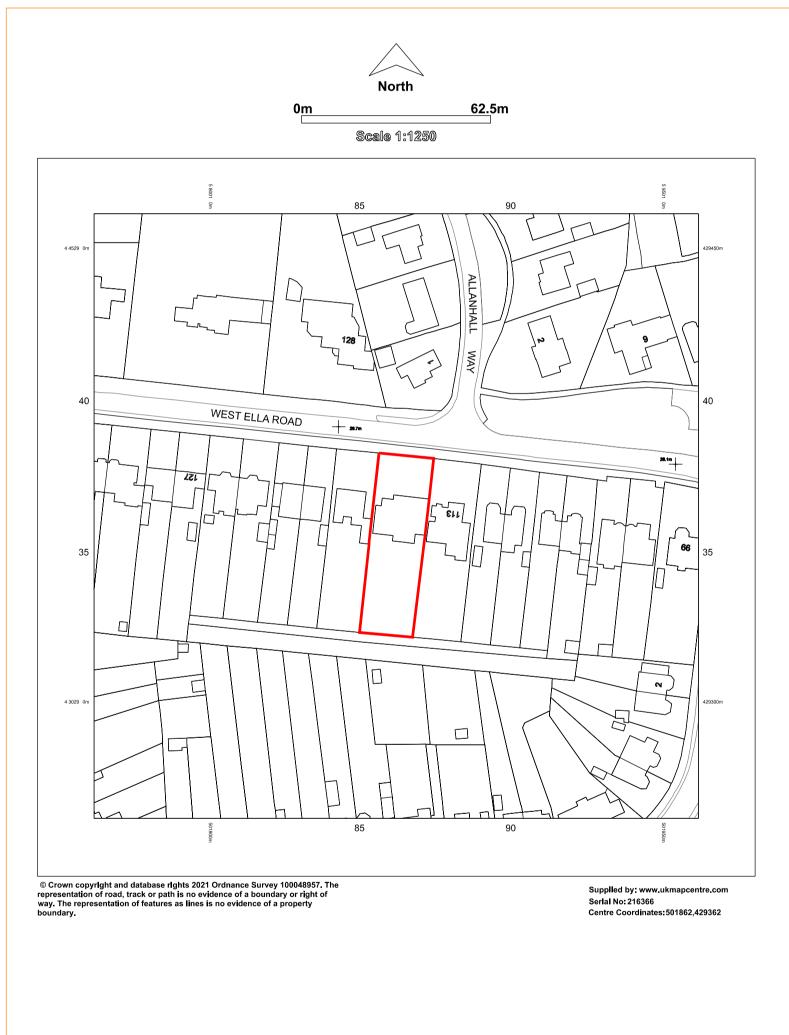

OS Map SCALE 1:1250

EAST RIDING OF YORKSHIRE HU13 0PG (T) 01482 690026 115 West Ella Road Kirk Ella HU10 7QS Claire & Martyn Johnson Drawing Title: Existing Plans & Rear Elevation Drawn by: CN Drawing No: 21 70 003 SCALE 1:100