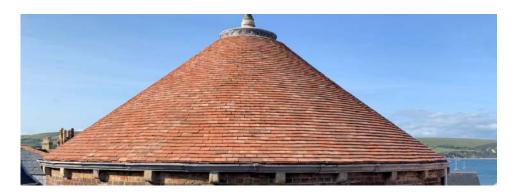

## **CONDITION 4 – ROOF CLADDING**

Roof tiles by William Blythe – Handmade clay plain tile in weathered blend to match existing roof

Natural Slate tiles to low pitch roof section over boot room