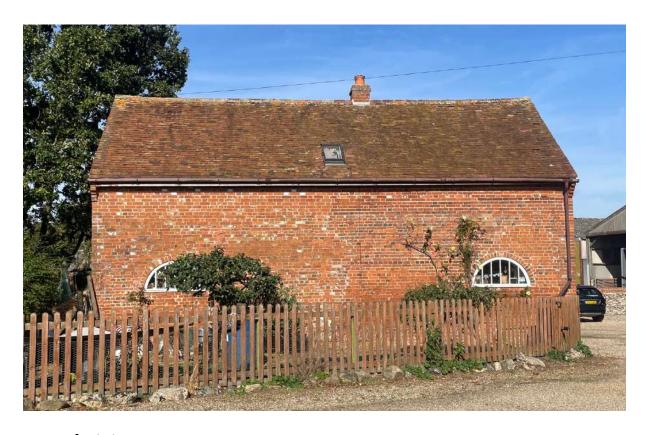

15/05/24

# RE: SPRING HALL FARM – DISCHARGE OF CONDITIONS APPLICATION

**Application Reference:** DC/23/05602

PROPOSAL: Application for Listed Building Consent - Erection of single storey extension and internal alterations to ground floor.



Image of existing property



## **CONDITION 3 – WALL CLADDING**



Timber cladding - Pre-painted Black featheredge timber cladding

24mm (thick edge) x 7mm thin edge x 175mm wide (covers 145mm).

Fine sawn finish with black paint (Bedec Barn Paint matt black)

Brick plinth - Classic Brick company rural multi handmade



## **CONDITION 4 – ROOF CLADDING**

Roof tiles by William Blythe – Handmade clay plain tile in weathered blend to match existing roof



Natural Slate tiles to low pitch roof section over boot room



## **CONDITION 5 – FENESTRATION**

1no. Window within existing door opening (infil brickwork below) to be handmade timber flush casement, matching proportions of existing adjacent window painted white



1no. Window within extension to be RATIONEL FORMA timber frame windows