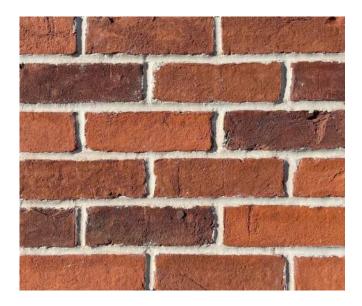

15/05/24

# RE: SPRING HALL FARM – DISCHARGE OF CONDITIONS APPLICATION

**Application Reference:** DC/23/05602

PROPOSAL: Application for Listed Building Consent - Erection of single storey extension and internal alterations to ground floor.



Image of existing property



## **CONDITION 3 – WALL CLADDING**



Timber cladding - Pre-painted Black featheredge timber cladding

24mm (thick edge) x 7mm thin edge x 175mm wide (covers 145mm).

Fine sawn finish with black paint (Bedec Barn Paint matt black)

Brick plinth - Classic Brick company rural multi handmade



## **CONDITION 4 – ROOF CLADDING**

Roof tiles by William Blythe – Handmade clay plain tile in weathered blend to match existing roof



Natural Slate tiles to low pitch roof section over boot room



## **CONDITION 5 – FENESTRATION**

1no. Window within existing door opening (infil brickwork below) to be handmade timber flush casement, matching proportions of existing adjacent window painted white



1no. Window within extension to be RATIONEL FORMA timber frame windows painted matt black.



Doors to be RATIONEL -

2no. timber frame entrance doors with glazed vision panels

1no. outward opening timber frame casement door

Colour – matt black





#### **CONDITION 6 – RAINWATER GOODS**

Rainwater goods to be GUTTERCREST – traditional round 75mm cast downpipes with 100mm half round gutte