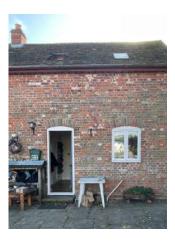

n of single storey extension and internal alterations to ground floor.



Image of existing property



## **CONDITION 3 – WALL CLADDING**



Timber cladding - Pre-painted Black featheredge timber cladding

24mm (thick edge) x 7mm thin edge x 175mm wide (covers 145mm).

Fine sawn finish with black paint (Bedec Barn Paint matt black)

Brick plinth - Classic Brick company rural multi handmade



## **CONDITION 4 – ROOF CLADDING**

Roof tiles by William Blythe – Handmade clay plain tile in weathered blend to match existing roof



Natural Slate tiles to low pitch roof section over boot room



## **CONDITION 5 – FENESTRATION**

1no. Window within existing door opening (infil brickwork below) to be handmade timber flush casement, matching proportions of existing adjacent window painted white



1no. Window within extension to be RATIONEL FORMA timber frame windows painted matt black.



Doors to be RATIONEL -

2no. timber frame entrance doors with glazed vision panels

1no. outward opening timber frame casement door

Colour – matt black





#### **CONDITION 6 – RAINWATER GOODS**

Rainwater goods to be GUTTERCREST – traditional round 75mm cast downpipes with 100mm half round gutters in colour black



#### **CONDITION 7 – EXTERNAL VENTS**

External wall vents within timber frame to be square slotted air grille with mesh. 150mm square taking 100mm extract pipework. Units made by the Cast Iron Air Brick Company in black colour



External vents within existing masonry to be hooded conservation vent by the Cast Iron Air Brick company in black colour



1no. new roof vent to be Har