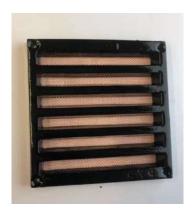

#### **CONDITION 7 – EXTERNAL VENTS**

External wall vents within timber frame to be square slotted air grille with mesh. 150mm square taking 100mm extract pipework. Units made by the Cast Iron Air Brick Company in black colour