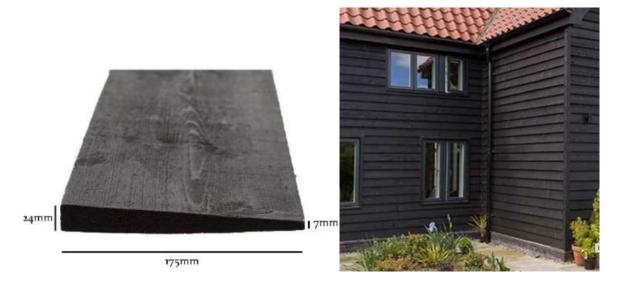

## **CONDITION 3 – WALL CLADDING**

Timber cladding - Pre-painted Black featheredge timber cladding

24mm (thick edge) x 7mm thin edge x 175mm wide (covers 145mm).

Fine sawn finish with black paint (Bedec Barn Paint matt black)