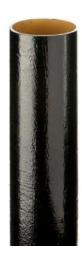

#### **CONDITION 6 – RAINWATER GOODS**

Rainwater goods to be GUTTERCREST – traditional round 75mm cast downpipes with 100mm half round gutters in colour black