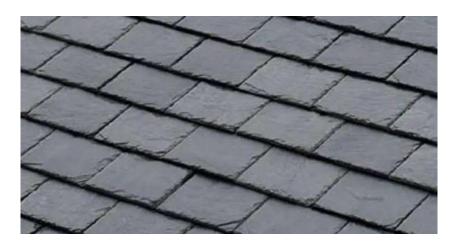

## **CONDITION 4 – ROOF CLADDING**

Roof tiles by William Blythe – Handmade clay plain tile in weathered blend to match existing roof

Natural Slate tiles to low pitch roof section over boot room