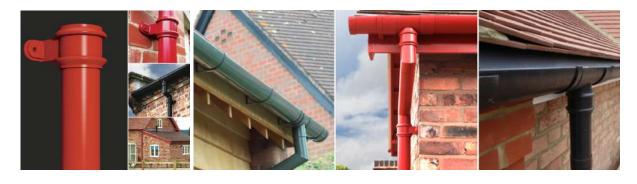

#### **CONDITION 6 – RAINWATER GOODS**

Rainwater goods to be GUTTERCREST – traditional round 75mm cast downpipes with 100mm half round gutters in colour black