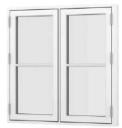

## **CONDITION 5 – FENESTRATION**

1no. Window within existing door opening (infil brickwork below) to be handmade timber flush casement, matching proportions of existing adjacent window painted white

1no. Window within extension to be RATIONEL FORMA timber frame windows painted matt black.