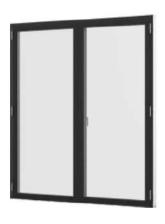

Doors to be RATIONEL -

2no. timber frame entrance doors with glazed vision panels

1no. outward opening timber frame casement door

Colour – matt black