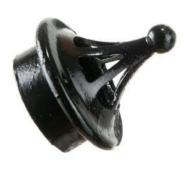

External vents within existing masonry to be hooded conservation vent by the Cast Iron Air Brick company in black colour

1no. new roof vent to be Hargreaves Foundry Cast Iron traditional Soil Pipe paired with Hargreaves Foundry Cast Iron traditional Cowl