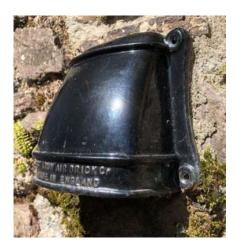

External vents within existing masonry to be hooded conservation vent by the Cast Iron Air Brick company in black colour

1no. new roof vent to be Hargreaves Foundry Cast Iron traditional Soil Pipe paired with Hargreaves Foundry Cast Iron traditional Cowl