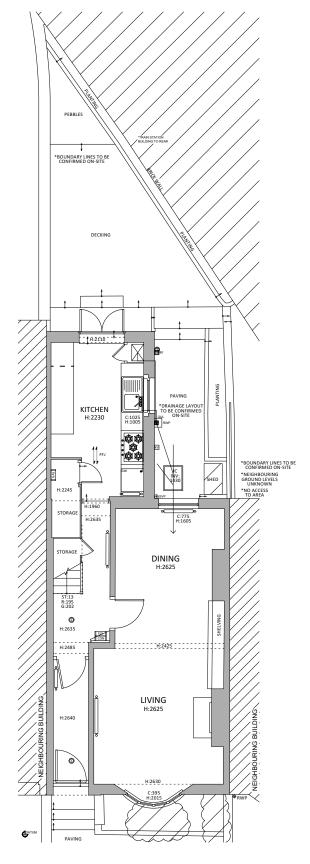

Existing Ground Floor Plan
Scale: 1:100

Dwg No. 23036-P-002

Drawing Title Existing Floor Plans
Address 4 Old Shoreham Road, Brighton, BN1 5DD

Client Thomas and Emily Hansen Scale 1:100 @ A3

Stage 1:100 @ AS Stage Survey Drawn by MMS Checked by RZ