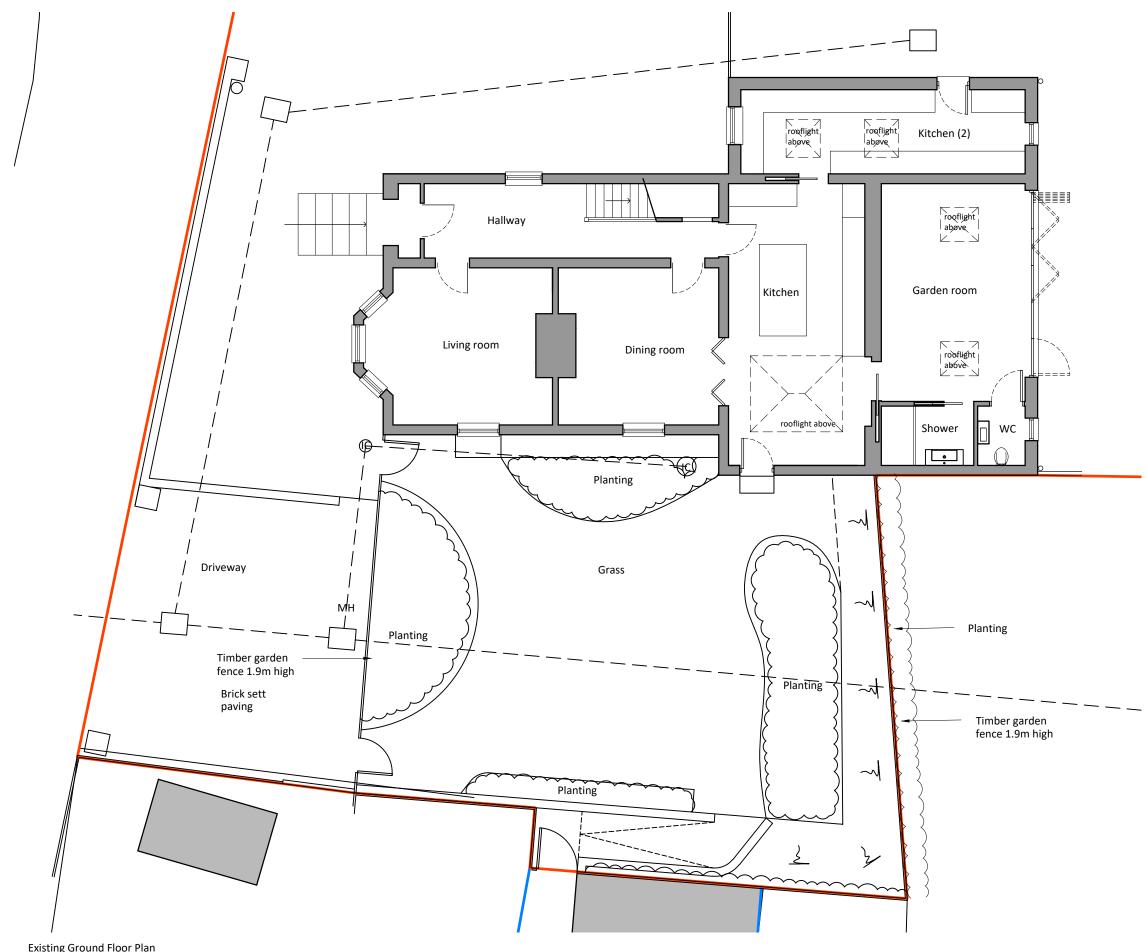

Existing Ground Floor Plan 1:100

This drawing is protected by copyright and must not be copied or reproduced without the written consent of Graham Simpkin Planning. All dimensions and sizes to be checked on site. North points are indicative. ©

2 The Parade, Ash Road, Hartley Longfield, Kent DA3 8BG

Tel: 01474 703705 www.grahamsimpkinplanning.co.uk Email: webmail@grahamsimpkinplanning.co.uk

| Project Title  Dale Villa, Dale Road, Southfleet, Kent DA13 9NX |      |                  | Job No<br>3946              |
|-----------------------------------------------------------------|------|------------------|-----------------------------|
| Drawing Title Existing Ground Floor Plan                        |      | Drawing No<br>03 | Revision<br>A<br>06.02.2024 |
| Date 26.10.2023                                                 |      | Drawn by<br>DA   | Checked by PN               |
| Scale<br>1:100 @ A3                                             | Note |                  |                             |
| 0 1 2                                                           | 3 4  | 5 6<br>metres    | N                           |