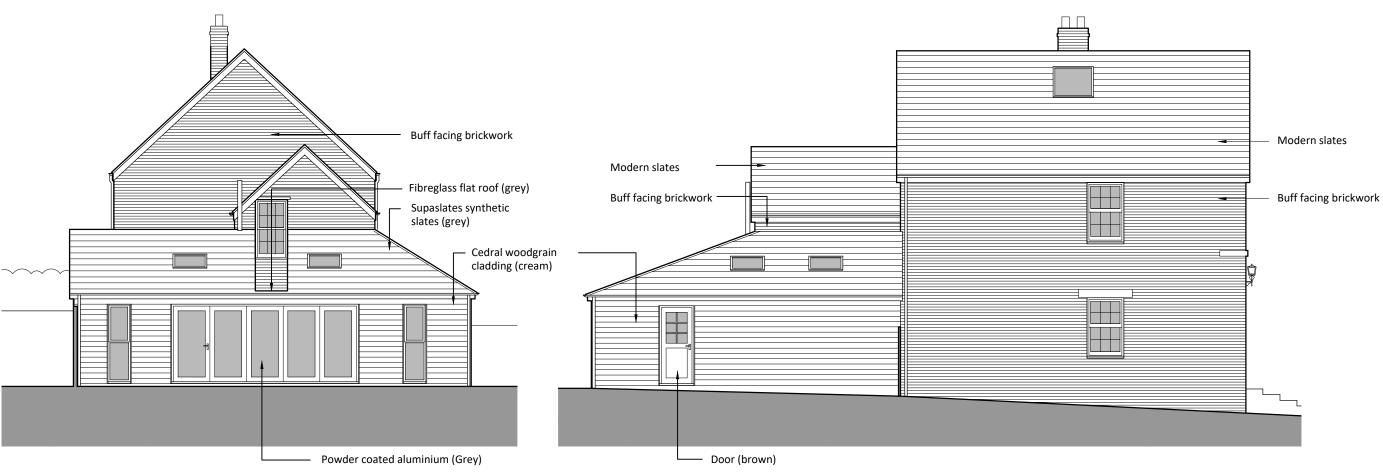

Existing Rear (East) Elevation 1:100

Existing Side (North) Elevation 1:100

2 The Parade, Ash Road, Hartley Longfield, Kent DA3 8BG

**Tel:** 01474 703705 www.grahamsimpkinplanning.co.uk **Email:** webmail@grahamsimpkinplanning.co.uk

| Project Title Dale Villa, Dale Road, Southfleet, Kent DA13 9NX |      |            | Job No<br>3946 |
|----------------------------------------------------------------|------|------------|----------------|
|                                                                |      |            |                |
| Drawing Title                                                  |      | Drawing No | Revision       |
| Existing Elevations (2 of 2)                                   |      | 05         | A              |
| -                                                              |      |            | 06.02.2024     |
| Date                                                           |      | Drawn by   | Checked by     |
| 26.10.2023                                                     |      | DA         | PN             |
|                                                                |      |            |                |
| Scale                                                          | Note | •          |                |
| 1:100 @ A3                                                     |      |            |                |
|                                                                |      |            |                |
| 0 1 2                                                          | 3 4  | 5 6        |                |
| 1:100 metres                                                   |      |            |                |
| 1.100                                                          |      | metres     |                |