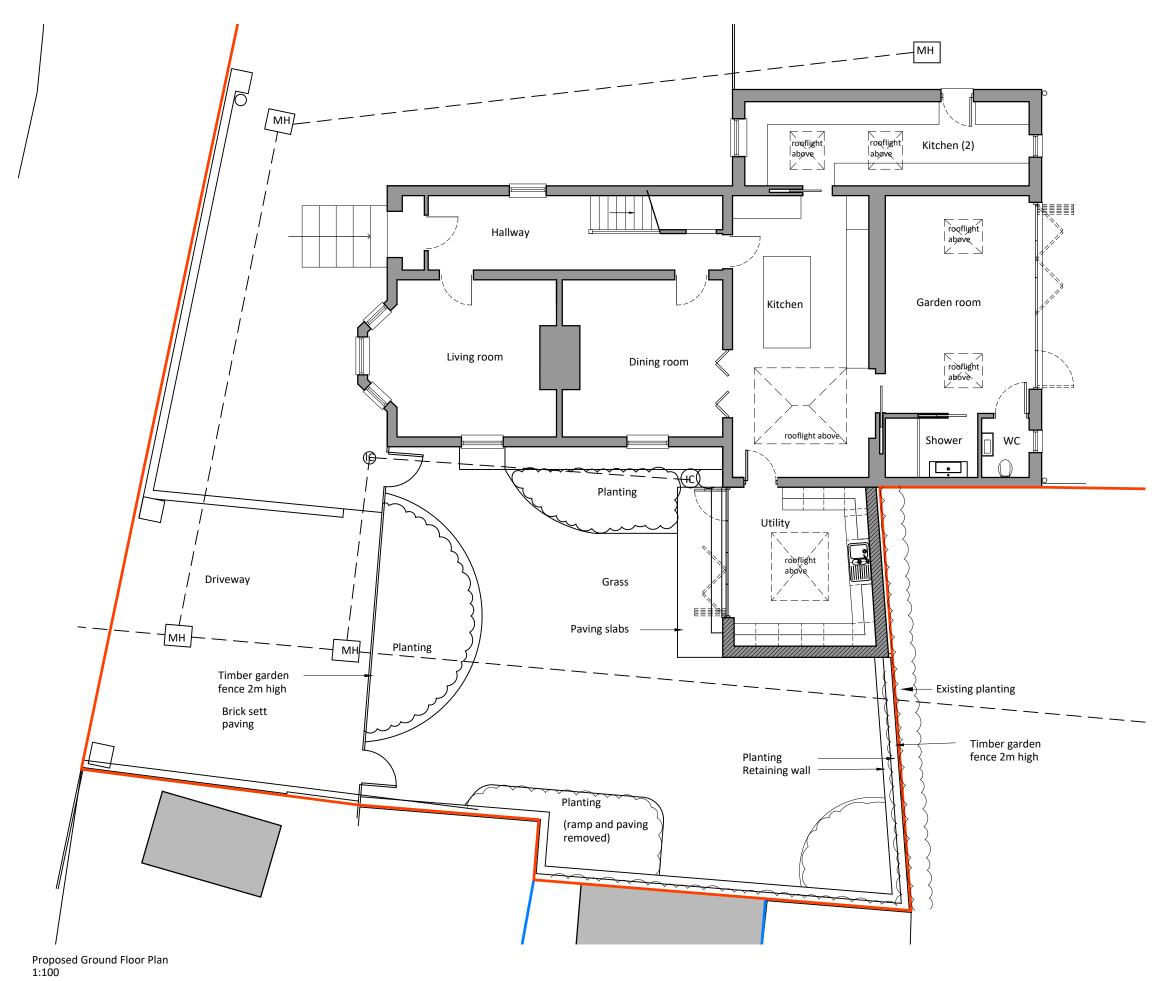

2 The Parade, Ash Road, Hartley Longfield, Kent DA3 8BG

**Tel:** 01474 703705 www.grahamsimpkinplanning.co.uk **Email:** webmail@grahamsimpkinplanning.co.uk

| Project Title Dale Villa, Dale Road, Southfleet, Kent DA13 9NX |                               |              | Job No     |  |
|----------------------------------------------------------------|-------------------------------|--------------|------------|--|
|                                                                |                               |              | 3946       |  |
|                                                                |                               |              |            |  |
| Drawing Title                                                  |                               | Drawing No   | Revision   |  |
| Proposed Ground Floor Plan                                     |                               | 07           | A          |  |
|                                                                |                               |              | 02.02.2024 |  |
| Date                                                           |                               | Drawn by     | Checked by |  |
| 27.10.2023                                                     |                               | DA           | PN         |  |
|                                                                |                               |              |            |  |
| Scale                                                          | Note                          | Note         |            |  |
| 1:100 @ A3                                                     | Proposed additional GEA: 19m² |              |            |  |
|                                                                | Proposed addi                 | tional GIFA: | 15.2m²     |  |
|                                                                |                               |              |            |  |