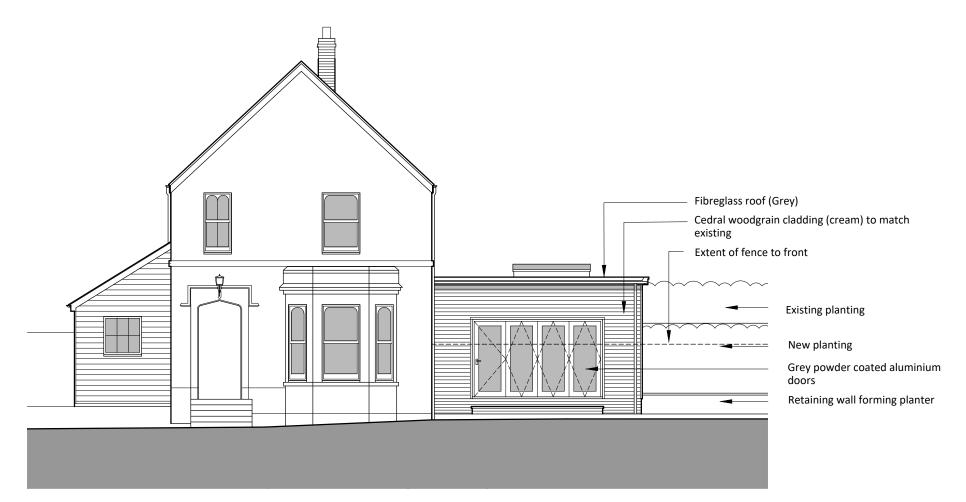

Proposed Front (West) Elevation 1:100

Proposed Side (South) Elevation 1:100

This drawing is protected by copyright and must not be copied or reproduced without the written consent of Graham Simpkin Planning. All dimensions and sizes to be checked on site. North points are indicative.

2 The Parade, Ash Road, Hartley Longfield, Kent DA3 8BG

Project Title Job No Dale Villa, Dale Road, Southfleet, Kent DA13 9NX 3946 Drawing Title Drawing No Revision Proposed Elevations (1 of 2) 08 Α 02.02.2024 Date Drawn by Checked by 27.10.2023 ΡN DA Scale Note 1:100 @ A3 2 3 4 5 1:100 metres