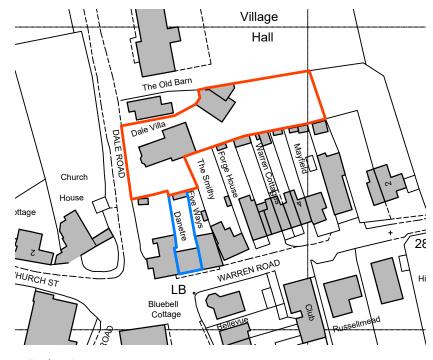

Site location 1:1250

This drawing is protected by copyright and must not be copied or reproduced without the written consent of Graham Simpkin Planning. All dimensions and sizes to be checked on site. North points are indicative.

2 The Parade, Ash Road, Hartley Longfield, Kent DA3 8BG

Project Title Job No Dale Villa, Dale Road, Southfleet, Kent DA13 9NX 3946 Drawing Title Drawing No Revision Site location plan 01 -Date Drawn by Checked by 25.10.2023 ΡN DA Scale Note 1:1250 & 1:200  $\mid$  Site area (area within red line): 1,296m<sup>2</sup> @ A3 60 10 20 30 40 50 0 1:1250

metres

**Tel:** 01474 703705 www.grahamsimpkinplanning.co.uk **Email:** webmail@grahamsimpkinplanning.co.uk