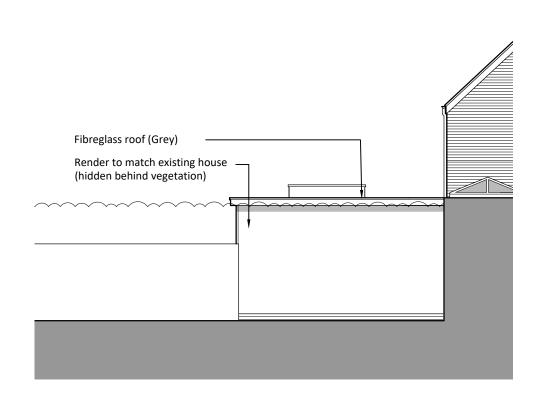

Proposed Rear (East) Elevation 1:100

Proposed Side (North) Elevation - to remain as existing 1:100

2 The Parade, Ash Road, Hartley Longfield, Kent DA3 8BG

Tel: 01474 703705 www.grahamsimpkinplanning.co.uk Email: webmail@grahamsimpkinplanning.co.uk