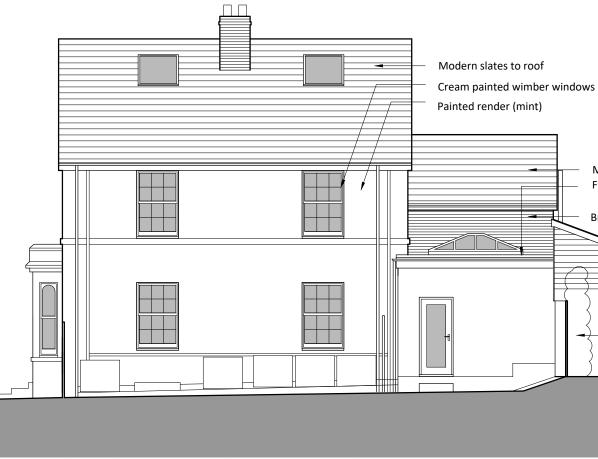

Existing Front (West) Elevation 1:100

Existing Side (South) Elevation 1:100

This drawing is protected by copyright and must not be copied or reproduced without the written consent of Graham Simpkin Planning. All dimensions and sizes to be checked on site. North points are indicative.  $\circledcirc$ 

Modern slates to roof Fibreglass flat roof (grey) Brickwork Cedral woodgrain cladding (cream) Render Planting 2 The Parade, Ash Road, Hartley Longfield, Kent DA3 8BG Tel: 01474 703705 www.grahamsimpkinplanning.co.uk Email: webmail@grahamsimpkinplanning.co.uk Graham Simpkin Planning Project Title Job No Dale Villa, Dale Road, Southfleet, Kent DA13 9NX 3946 Drawing Title Drawing No Revision Existing Elevations (1 of 2) 04 Α 06.02.2024 Date Drawn by Checked by 26.10.2023 DA ΡN Scale Note 1:100 @ A3 3 4 2 5 1:100 metres