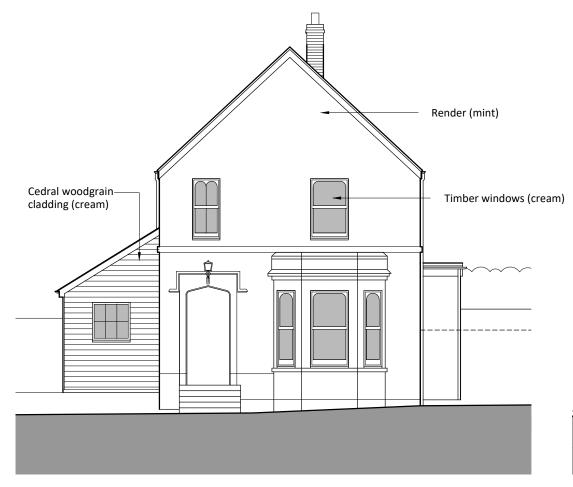

Existing Front (West) Elevation 1:100

Existing Side (South) Elevation 1:100

This drawing is protected by copyright and must not be copied or reproduced without the written consent of Graham Simpkin Planning. All dimensions and sizes to be checked on site. North points are indicative.  $\circledcirc$ 

Modern slates to roof Fibreglass flat roof (grey) Brickwork Cedral woodgrain cladding (cream) Render Planting 2 The Parade, Ash Road, Hartley Longfield, Kent DA3 8BG Tel: 01474 703705 www.grahamsimpkinplanning.co.uk Email: webmail@grahamsimpkinplanning.co.uk Graham Simpkin Planning Project Title Job No Dale Villa, Dale Road, Southfleet, Kent DA13 9NX 3946 Drawing Title Drawing No Revision Existing Elevations (1 of 2) 04 Α 06.02.2024 Date Drawn by Checked by 26.10.2023 DA ΡN Scale Note 1:100 @ A3 3 4 2 5 1:100 metres