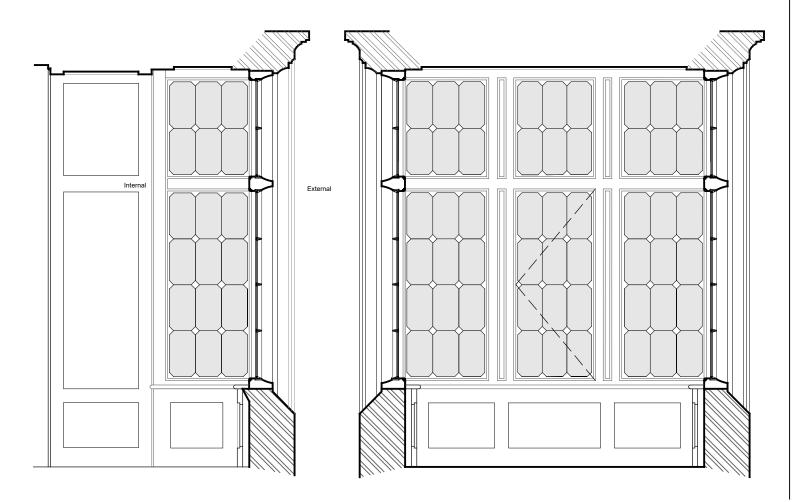

## **Existing Window**

## Proposed Secondary Glazing to Existing Window

| 1 |    |                                                                                                    |
|---|----|----------------------------------------------------------------------------------------------------|
|   | 1. | Any dwg format drawing is to be read in conjunction with and at the scale of the accompanying pdf. |
|   | 2. | Where colours other than black or grey are used, the drawing must be plotted in colour.            |
| ı | 3. | For status 'C' (Construction) drawings all dimensions are to be checked on site by the contractor, |