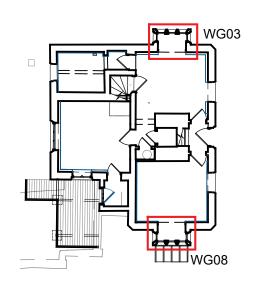

## **Existing Window**

## Proposed Secondary Glazing to Existing Window

| 1 |    |                                                                                                    |
|---|----|----------------------------------------------------------------------------------------------------|
|   | 1. | Any dwg format drawing is to be read in conjunction with and at the scale of the accompanying pdf. |
|   | 2. | Where colours other than black or grey are used, the drawing must be plotted in colour.            |
| ı | 3. | For status 'C' (Construction) drawings all dimensions are to be checked on site by the contractor, |

- 2. Writer counts center final nack or give yet a used, the drawing must be pinced no not not count.

  3. For status C'(Construction) drawings all dimens