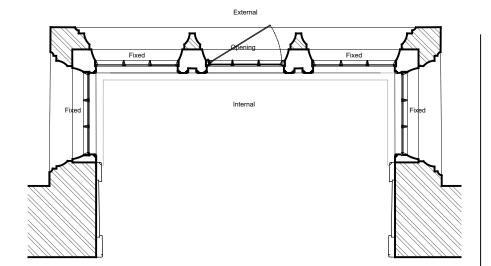

## **Existing Window**

## Proposed Secondary Glazing to Existing Window

| 1 |    |                                                                                                    |
|---|----|----------------------------------------------------------------------------------------------------|
|   | 1. | Any dwg format drawing is to be read in conjunction with and at the scale of the accompanying pdf. |
|   | 2. | Where colours other than black or grey are used, the drawing must be plotted in colour.            |
| ı | 3. | For status 'C' (Construction) drawings all dimensions are to be checked on site by the contractor, |

- 2. Writer counts center final nack or give yet a used, the drawing must be pinced no not not count.

  3. For status C'(Construction) drawings all dimensio