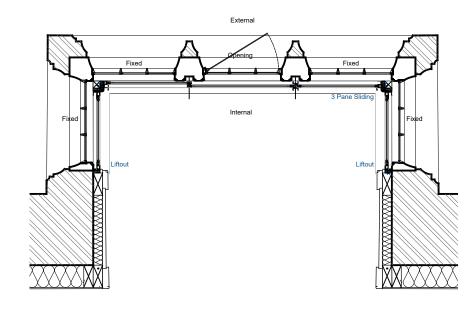

## Proposed Secondary Glazing to Existing Window

| 1 |    |                                                                                                    |
|---|----|----------------------------------------------------------------------------------------------------|
|   | 1. | Any dwg format drawing is to be read in conjunction with and at the scale of the accompanying pdf. |
|   | 2. | Where colours other than black or grey are used, the drawing must be plotted in colour.            |
| ı | 3. | For status 'C' (Construction) drawings all dimensions are to be checked on site by the contractor, |