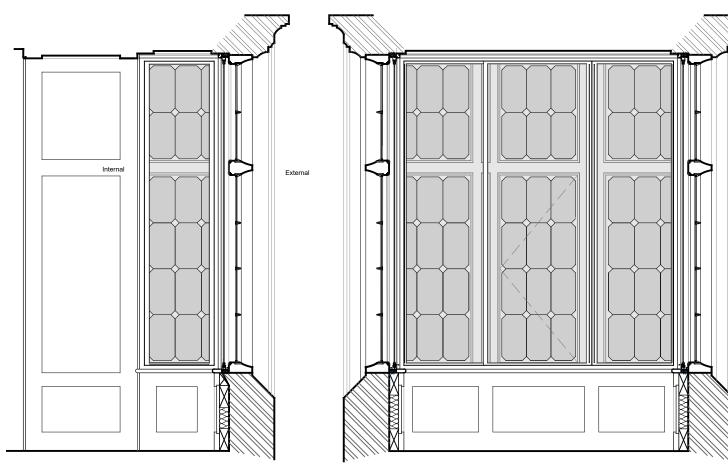

## **Existing Window**

## Proposed Secondary Glazing to Existing Window

| 1 |    |                                                                                                    |
|---|----|----------------------------------------------------------------------------------------------------|
|   | 1. | Any dwg format drawing is to be read in conjunction with and at the scale of the accompanying pdf. |
|   | 2. | Where colours other than black or grey are used, the drawing must be plotted in colour.            |
| ı | 3. | For status 'C' (Construction) drawings all dimensions are to be checked on site by the contractor, |

| Donald Insall Associates Chartesed Architects and Historic Building Consultants Paradise Lodge, Hodnet | Bridgegate House, 5 Bridge Place<br>Chester CH1 15A<br>(+44) 01244 350 063<br>chester@insall-architects.co.uk |           |          |  |  |
|--------------------------------------------------------------------------------------------------------|---------------------------------------------------------------------------------------------------------------|-----------|----------|--|--|
| Type 1 Secondary Glazing                                                                               | HPC.01                                                                                                        | 3220      |          |  |  |
| As Proposed                                                                                            | Scale (A3)<br>1 · 20                                                                                          | Status 4M | Revision |  |  |