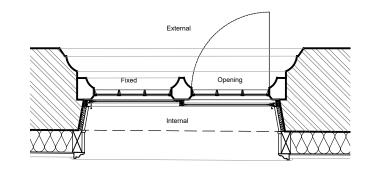

## **Existing Window**

## Proposed Secondary Glazing to Existing Window

| <br> |                                                                                                         |
|------|---------------------------------------------------------------------------------------------------------|
| 1.   | Any dwg format drawing is to be read in conjunction with and at the scale of the accompanying pdf.      |
| 2.   | Where colours other than black or grey are used, the drawing must be plotted in colour.                 |
| 3.   | For status 'C' (Construction) drawings all dimensions are to be checked on site by the contractor,      |
|      | scaling is for Local Authority purposes only.                                                           |
| 4.   | Unless otherwise indicated, all dimensions are in millimeters.                                          |
| 5.   | All information on this drawing is to be read in conjunction with the relevant Donald Insall Associates |