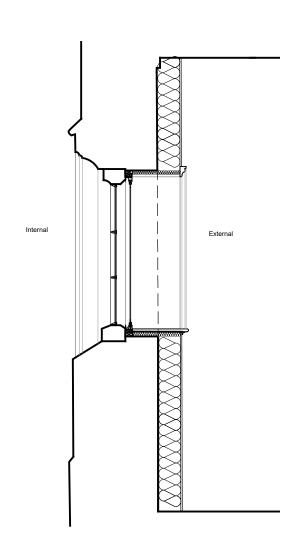

## **Existing Window**

## Proposed Secondary Glazing to Existing Window

| <br> |                                                                                                         |
|------|---------------------------------------------------------------------------------------------------------|
| 1.   | Any dwg format drawing is to be read in conjunction with and at the scale of the accompanying pdf.      |
| 2.   | Where colours other than black or grey are used, the drawing must be plotted in colour.                 |
| 3.   | For status 'C' (Construction) drawings all dimensions are to be checked on site by the contractor,      |
|      | scaling is for Local Authority purposes only.                                                           |
| 4.   | Unless otherwise indicated, all dimensions are in millimeters.                                          |
| 5.   | All information on this drawing is to be read in conjunction with the relevant Donald Insall Associates |