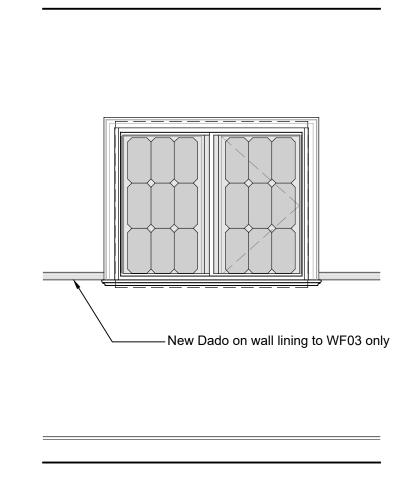

## **Existing Window**

## Proposed Secondary Glazing to Existing Window

| <br> |                                                                                                         |
|------|---------------------------------------------------------------------------------------------------------|
| 1.   | Any dwg format drawing is to be read in conjunction with and at the scale of the accompanying pdf.      |
| 2.   | Where colours other than black or grey are used, the drawing must be plotted in colour.                 |
| 3.   | For status 'C' (Construction) drawings all dimensions are to be checked on site by the contractor,      |
|      | scaling is for Local Authority purposes only.                                                           |
| 4.   | Unless otherwise indicated, all dimensions are in millimeters.                                          |
| 5.   | All information on this drawing is to be read in conjunction with the relevant Donald Insall Associates |