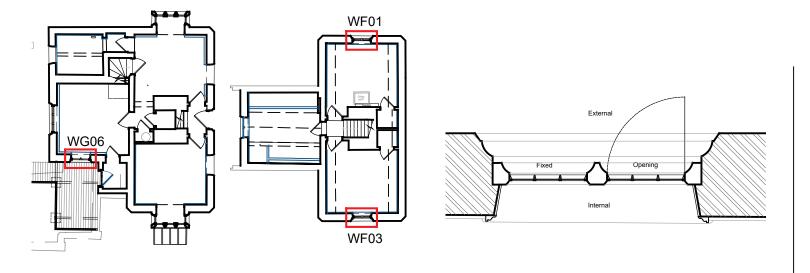

## **Existing Window**

## Proposed Secondary Glazing to Existing Window

| <br> |                                                                                                         |
|------|---------------------------------------------------------------------------------------------------------|
| 1.   | Any dwg format drawing is to be read in conjunction with and at the scale of the accompanying pdf.      |
| 2.   | Where colours other than black or grey are used, the drawing must be plotted in colour.                 |
| 3.   | For status 'C' (Construction) drawings all dimensions are to be checked on site by the contractor,      |
|      | scaling is for Local Authority purposes only.                                                           |
| 4.   | Unless otherwise indicated, all dimensions are in millimeters.                                          |
| 5.   | All information on this drawing is to be read in conjunction with the relevant Donald Insall Associates |