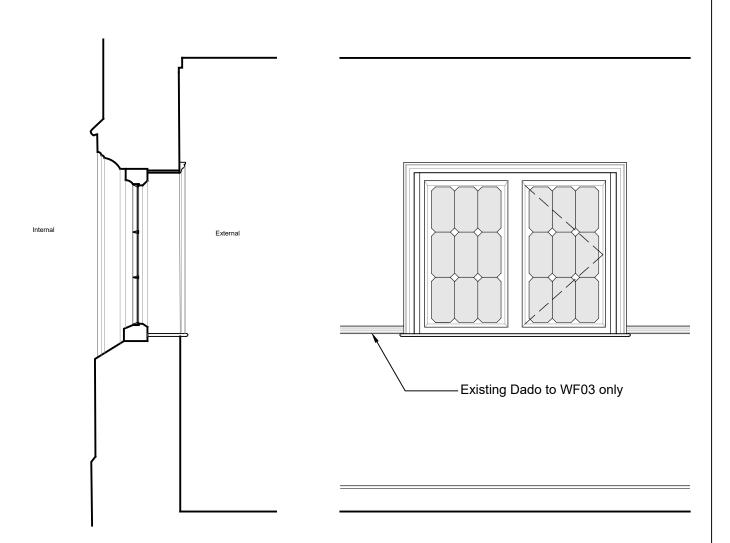

## **Existing Window**

## Proposed Secondary Glazing to Existing Window

| <br> |                                                                                                         |
|------|---------------------------------------------------------------------------------------------------------|
| 1.   | Any dwg format drawing is to be read in conjunction with and at the scale of the accompanying pdf.      |
| 2.   | Where colours other than black or grey are used, the drawing must be plotted in colour.                 |
| 3.   | For status 'C' (Construction) drawings all dimensions are to be checked on site by the contractor,      |
|      | scaling is for Local Authority purposes only.                                                           |
| 4.   | Unless otherwise indicated, all dimensions are in millimeters.                                          |
| 5.   | All information on this drawing is to be read in conjunction with the relevant Donald Insall Associates |