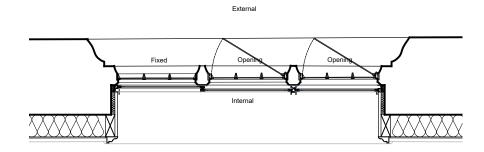

## Proposed Secondary Glazing to Existing Window

| Notes |                                                                                                         | Dr | awing Status       |  |   |  |
|-------|---------------------------------------------------------------------------------------------------------|----|--------------------|--|---|--|
| 1.    | Any dwg format drawing is to be read in conjunction with and at the scale of the accompanying pdf.      | F  | Feasibility        |  |   |  |
| 2.    | Where colours other than black or grey are used, the drawing must be plotted in colour.                 |    | Sketch Design      |  | _ |  |
| 3.    | For status 'C' (Construction) drawings all dimensions are to be checked on site by the contractor,      |    | Sketch Design      |  |   |  |
|       | scaling is for Local Authority purposes only.                                                           | P  | Planning           |  |   |  |
| 4.    | Unless otherwise indicated, all dimensions are in millimeters.                                          |    | 9                  |  |   |  |
| 5.    | All information on this drawing is to be read in conjunction with the relevant Donald Insall Associates | В  | Building Control   |  |   |  |
|       | specification and trade contractors' drawings and information by specialists.                           | ь  | Design Development |  |   |  |
| 6.    | In the event of any discrepancy, please contact us immediately.                                         |    | 9 1                |  |   |  |
| 7.    | This drawing may contain survey information by others and is to be used solely for the purposes for     | M  | Measurement        |  |   |  |
|       |                                                                                                         |    |                    |  |   |  |

| Type 3 Secondary Glazing | Project<br>HPC.01 | 3222   |          |  |
|--------------------------|-------------------|--------|----------|--|
| As Proposed              | Scale (A3)        | Status | Revision |  |
| As i Toposed             | 1 · 20            | 4M     | 0        |  |