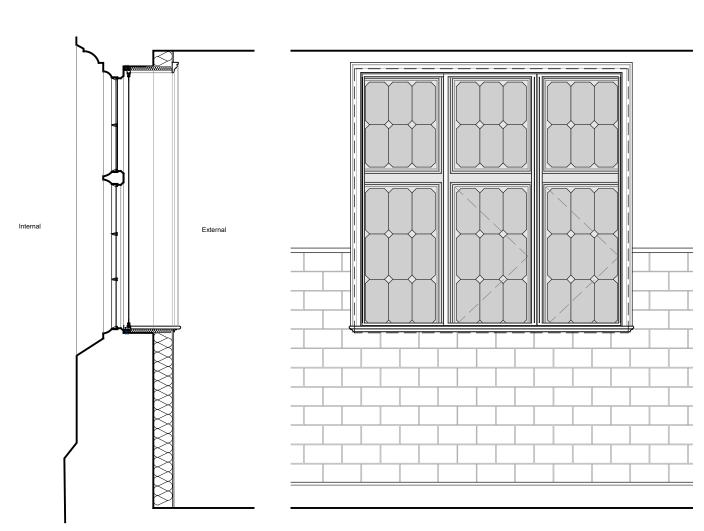

**Existing Window** 

## Proposed Secondary Glazing to Existing Window

| Notes |                                                                                                         | Dr | awing Status       |  |   |  |
|-------|---------------------------------------------------------------------------------------------------------|----|--------------------|--|---|--|
| 1.    | Any dwg format drawing is to be read in conjunction with and at the scale of the accompanying pdf.      | F  | Feasibility        |  |   |  |
| 2.    | Where colours other than black or grey are used, the drawing must be plotted in colour.                 |    | Sketch Design      |  | _ |  |
| 3.    | For status 'C' (Construction) drawings all dimensions are to be checked on site by the contractor,      |    | Sketch Design      |  |   |  |
|       | scaling is for Local Authority purposes only.                                                           | P  | Planning           |  |   |  |
| 4.    | Unless otherwise indicated, all dimensions are in millimeters.                                          |    | 9                  |  |   |  |
| 5.    | All information on this drawing is to be read in conjunction with the relevant Donald Insall Associates | В  | Building Control   |  |   |  |
|       | specification and trade contractors' drawings and information by specialists.                           | ь  | Design Development |  |   |  |
| 6.    | In the event of any discrepancy, please contact us immediately.                                         |    | 9 1                |  |   |  |
| 7.    | This drawing may contain survey information by others and is to be used solely for the purposes for     | M  | Measurement        |  |   |  |
|       |                                                                                                         |    |                    |  |   |  |

| Type 3 Secondary Glazing | Project<br>HPC.01 | 3222   |          |  |
|--------------------------|-------------------|--------|----------|--|
| As Proposed              | Scale (A3)        | Status | Revision |  |
| As i Toposed             | 1 · 20            | 4M     | 0        |  |