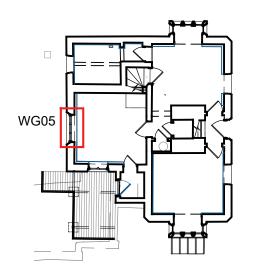

**Existing Window** 

## Proposed Secondary Glazing to Existing Window

| Notes |                                                                                                         | Dr | awing Status       |  |   |  |
|-------|---------------------------------------------------------------------------------------------------------|----|--------------------|--|---|--|
| 1.    | Any dwg format drawing is to be read in conjunction with and at the scale of the accompanying pdf.      | F  | Feasibility        |  |   |  |
| 2.    | Where colours other than black or grey are used, the drawing must be plotted in colour.                 |    | Sketch Design      |  | _ |  |
| 3.    | For status 'C' (Construction) drawings all dimensions are to be checked on site by the contractor,