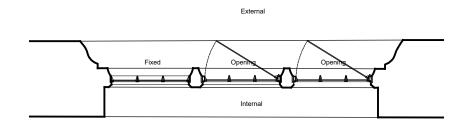

## Proposed Secondary Glazing to Existing Window

| Notes |                                                                                                         | Dr | awing Status       |  |   |  |
|-------|---------------------------------------------------------------------------------------------------------|----|--------------------|--|---|--|
| 1.    | Any dwg format drawing is to be read in conjunction with and at the scale of the accompanying pdf.      | F  | Feasibility        |  |   |  |
| 2.    | Where colours other than black or grey are used, the drawing must be plotted in colour.                 |    | Sketch Design      |  | _ |  |
| 3.    | For status 'C' (Construction) drawings all dimensions are to be checked on site by the contractor,      |    | Sketch Design      |  |   |  |
|       | scaling is for Local Authority purposes only.                                                           | P  | Planning           |  |   |  |
| 4.    | Unless otherwise indicated, all dimensions are in millimeters.                                          |    | 9                  |  |   |  |
| 5.    | All information on this drawing is to be read in conjunction with the relevant Donald Insall Associates | В  | Building Control   |  |   |  |
|       | specification and trade contractors' drawings and information by specialists.                           | ь  | Design Development |  |   |  |
| 6.    | In the event of any discrepancy, please contact us immediately.                                         |    | 9 1                |  |   |  |
| 7.    | This drawing may contain survey information by others and is to be used solely for the purposes for     | M  | Measurement        |  |   |  |
|       |                                                                                                         |    |                    |  |   |  |

| Type 3 Secondary Glazing | Project<br>HPC.01 | 3222   |          |  |
|--------------------------|-------------------|--------|----------|--|
| As Proposed              | Scale (A3)        | Status | Revision |  |
| As i Toposed             | 1 · 20            | 4M     | 0        |  |