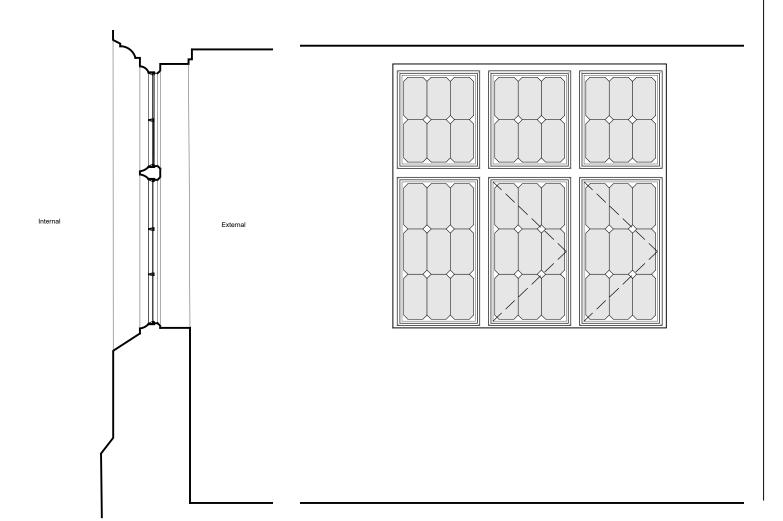

## Proposed Secondary Glazing to Existing Window

| Notes |                                                                                                         | Dr | awing Status       |  |   |  |
|-------|---------------------------------------------------------------------------------------------------------|----|--------------------|--|---|--|
| 1.    | Any dwg format drawing is to be read in conjunction with and at the scale of the accompanying pdf.      | F  | Feasibility        |  |   |  |
| 2.    | Where colours other than black or grey are used, the drawing must be plotted in colour.                 |    | Sketch Design      |  | _ |  |
| 3.    | For status 'C' (Construction) drawings all dimensions are to be checked on site by the contractor,      |    | Sketch Design      |  |   |  |
|       | scaling is for Local Authority purposes only.                                                           | P  | Planning           |  |   |  |
| 4.    | Unless otherwise indicated, all dimensions are in millimeters.                                          |    | 9                  |  |   |  |
| 5.    | All information on this drawing is to be read in conjunction with the relevant Donald Insall Associates | В  | Building Control   |  |   |  |
|       | specification and trade contractors' drawings and information by specialists.                           | ь  | Design Development |  |   |  |
| 6.    | In the event of any discrepancy, please contact us immediately.                                         |    | 9 1                |  |   |  |
| 7.    | This drawing may contain survey information by others and is to be used solely for the purposes for     | M  | Measurement        |  |   |  |
|       |                                                                                                         |    |                    |  |   |  |

| Type 3 Secondary Glazing | Project<br>HPC.01 | 3222   |          |  |
|--------------------------|-------------------|--------|----------|--|
| As Proposed              | Scale (A3)        | Status | Revision |  |
| As i Toposed             | 1 · 20            | 4M     | 0        |  |