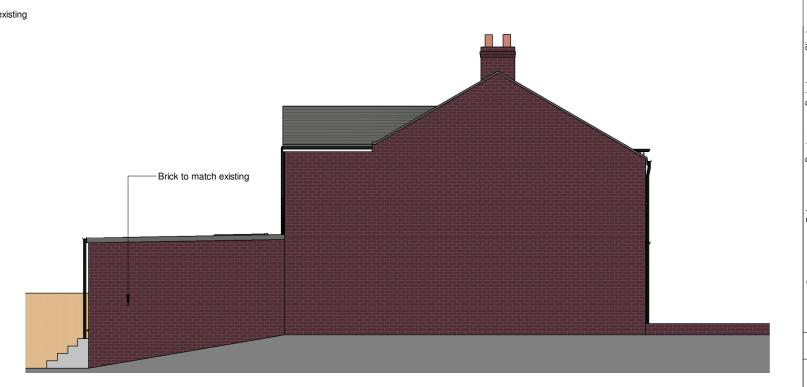

East Elevation (Slateacre Road) - Proposed 1:100

North Elevation (Side) - Proposed 1:100

West Elevation (Rear) - Proposed 1:100

South Elevation (Side) - Proposed 1:100

© COPYRIGHT
This drawing remains the copyright of Gareth King
Architects Limited and may not be reproduced in any form
without written consent.