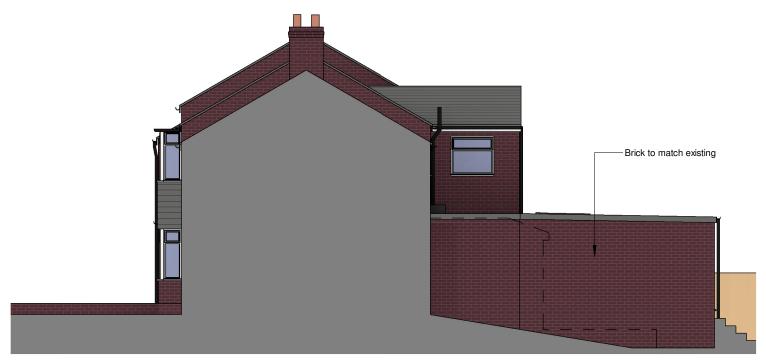

East Elevation (Slateacre Road) - Proposed 1:100

North Elevation (Side) - Proposed 1:100

West Elevation (Rear) - Proposed 1:100

South Elevation (Side) - Proposed 1:100

© COPYRIGHT
This drawing remains the copyright of Gareth King
Architects Limited and may not be reproduced in any form
without written consent.