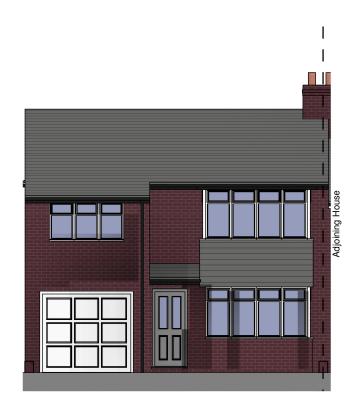

East Elevation (Slateacre Road) - Proposed 1:100

North Elevation (Side) - Proposed 1:100

West Elevation (Rear) - Proposed 1:100

South Elevation (Side) - Proposed 1:100

© COPYRIGHT
This drawing remains the copyright of Gareth King
Architects Limited and may not be reproduced in any form
without written consent.