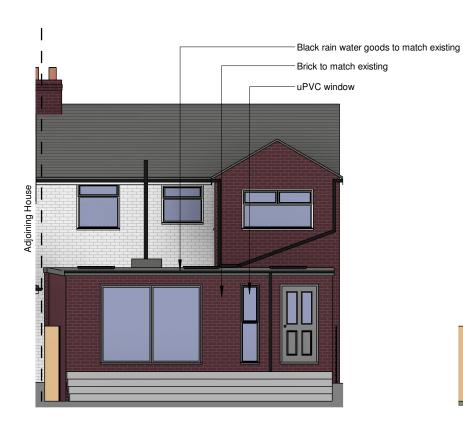

East Elevation (Slateacre Road) - Proposed 1:100

North Elevation (Side) - Proposed 1:100

West Elevation (Rear) - Proposed 1:100

South Elevation (Side) - Proposed 1:100

© COPYRIGHT
This drawing remains the copyright of Gareth King
Architects Limited and may not be reproduced in any form
without written consent.