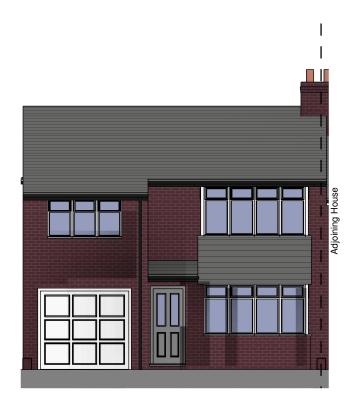

East Elevation (Slateacre Road) - Existing 1:100

West Elevation (Rear) - Existing 1:100

North Elevation (Side) - Existing 1:100

South Elevation (Side) - Existing

© COPYRIGHT
This drawing remains the copyright of Gareth King
Architects Limited and may not be reproduced in any form
without written consent.