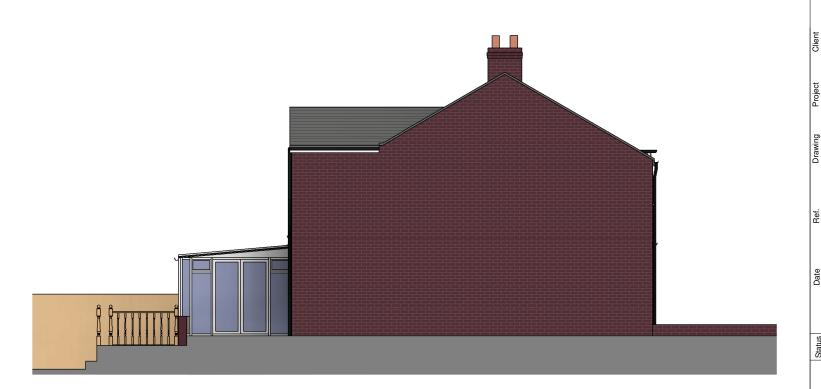

East Elevation (Slateacre Road) - Existing 1:100

West Elevation (Rear) - Existing 1:100

North Elevation (Side) - Existing 1:100

South Elevation (Side) - Existing

© COPYRIGHT
This drawing remains the copyright of Gareth King
Architects Limited and may not be reproduced in any form
without written consent.