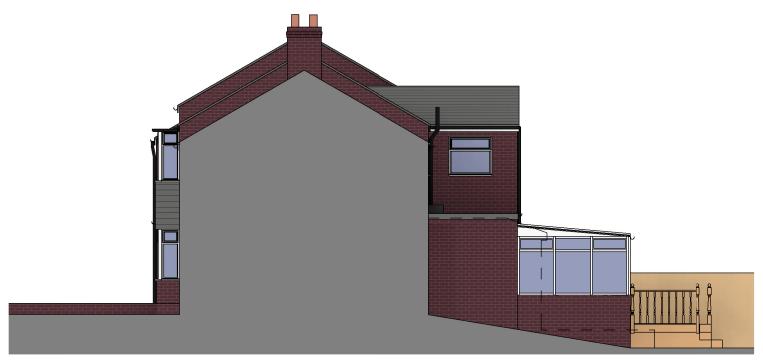

East Elevation (Slateacre Road) - Existing 1:100

West Elevation (Rear) - Existing 1:100

North Elevation (Side) - Existing 1:100

South Elevation (Side) - Existing

© COPYRIGHT
This drawing remains the copyright of Gareth King
Architects Limited and may not be reproduced in any form
without written consent.