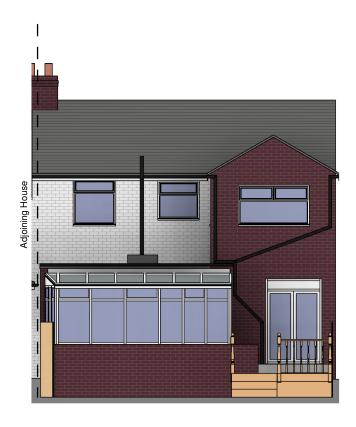

East Elevation (Slateacre Road) - Existing 1:100

West Elevation (Rear) - Existing 1:100

North Elevation (Side) - Existing 1:100

South Elevation (Side) - Existing

© COPYRIGHT
This drawing remains the copyright of Gareth King
Architects Limited and may not be reproduced in any form
without written consent.