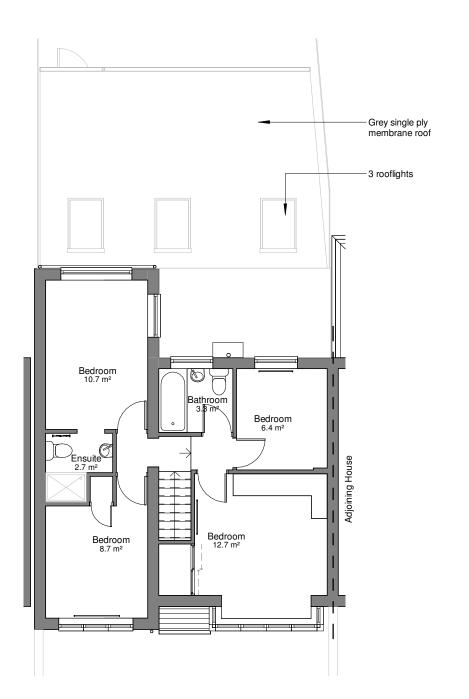

**Ground Floor Plan - Proposed** 1:100

First Floor Plan - Proposed 1:100

© COPYRIGHT
This drawing remains the copyright of Gareth King
Architects Limited and may not be reproduced in any form
without written consent.

28 Slateacre Road, Hyde

Proposed Floor Plans

₹ 24007-1007-B

⊕ 30/04/24

1:100 @ A3

Tender