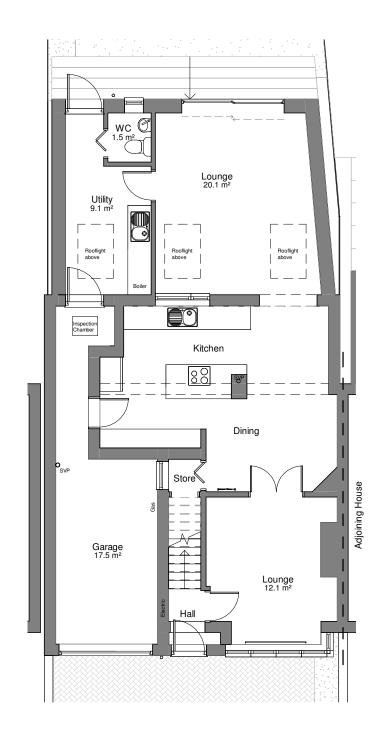

**Ground Floor Plan - Proposed** 1:100

First Floor Plan - Proposed 1:100

© COPYRIGHT
This drawing remains the copyright of Gareth King
Architects Limited and may not be reproduced in any form
without written consent.

28 Slateacre Road, Hyde

Proposed Floor Plans

₹ 24007-1007-B

⊕ 30/04/24

1:100 @ A3

Tender