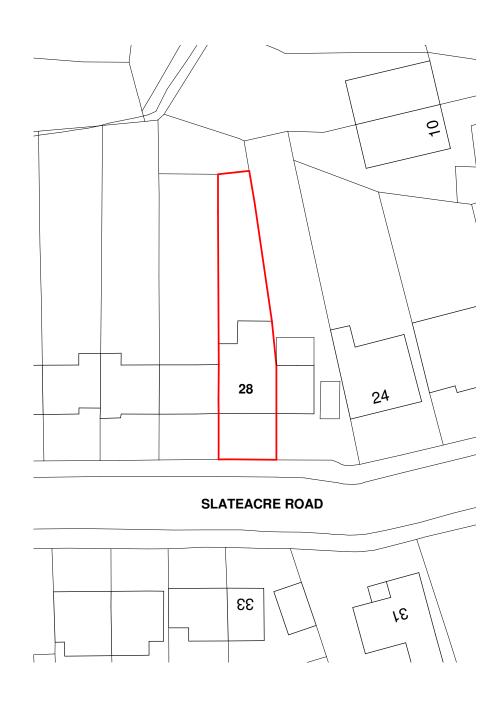

OS Site Plan - Existing 1:500

Site Plan - Existing 1:200

07812 346 283 gk@garethkingarchitects.com www.garethkingarchitects.com

1:200 Scale Bar

Metres 5 10 15 20 25

© COPYRIGHT
This drawing remains the copyright of Gareth King
Architects Limited and may not be reproduced in any form
without written consent.

Further detail added

08/05/24

Existing Site Plan

₹ 24007-1001-B

 $\frac{9}{10}$  30/04/24  $\frac{9}{10}$  As indicated A3

state Design Planning Tender Construction