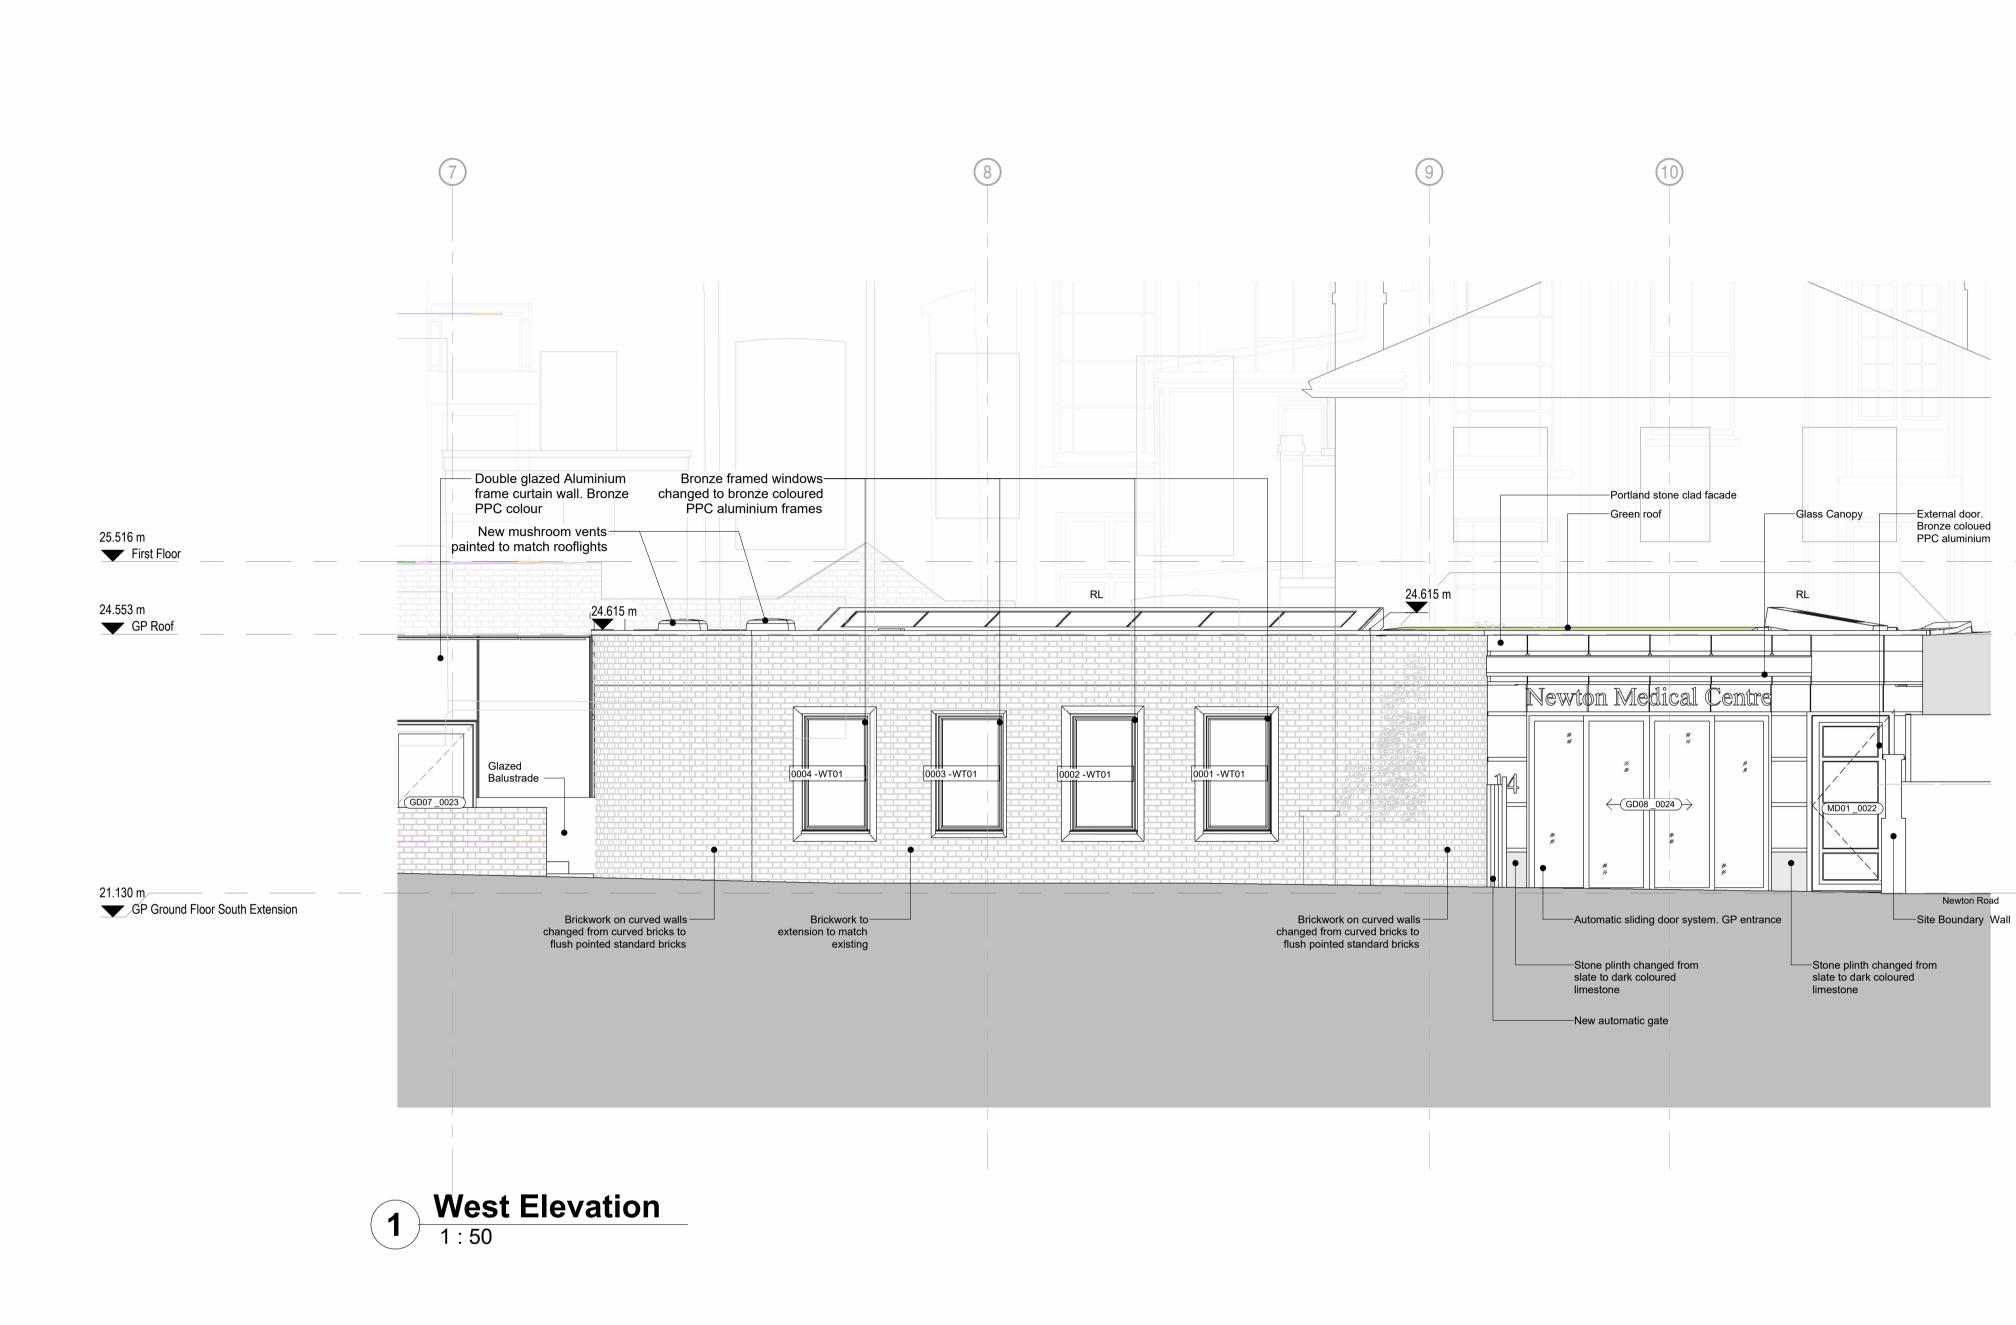

|                            |                                              |                                                                   | 1                                                                  |
|----------------------------|----------------------------------------------|-------------------------------------------------------------------|--------------------------------------------------------------------|
| Drawing No.                | Status                                       | Rev                                                               | 28/04/2024                                                         |
| vvest Elevation            |                                              | 04010                                                             | 19:21:10                                                           |
| •                          |                                              |                                                                   |                                                                    |
| Proposed GP West Elevation |                                              | 50                                                                |                                                                    |
| Drawing Title              |                                              | Scale (@ A1)                                                      |                                                                    |
| \<br>\                     | Proposed GP West Elevation<br>West Elevation | Proposed GP West Elevation 1 :<br>West Elevation<br>HKR Pr<br>040 | Proposed GP West Elevation1 : 50West ElevationHKR Project No.04010 |