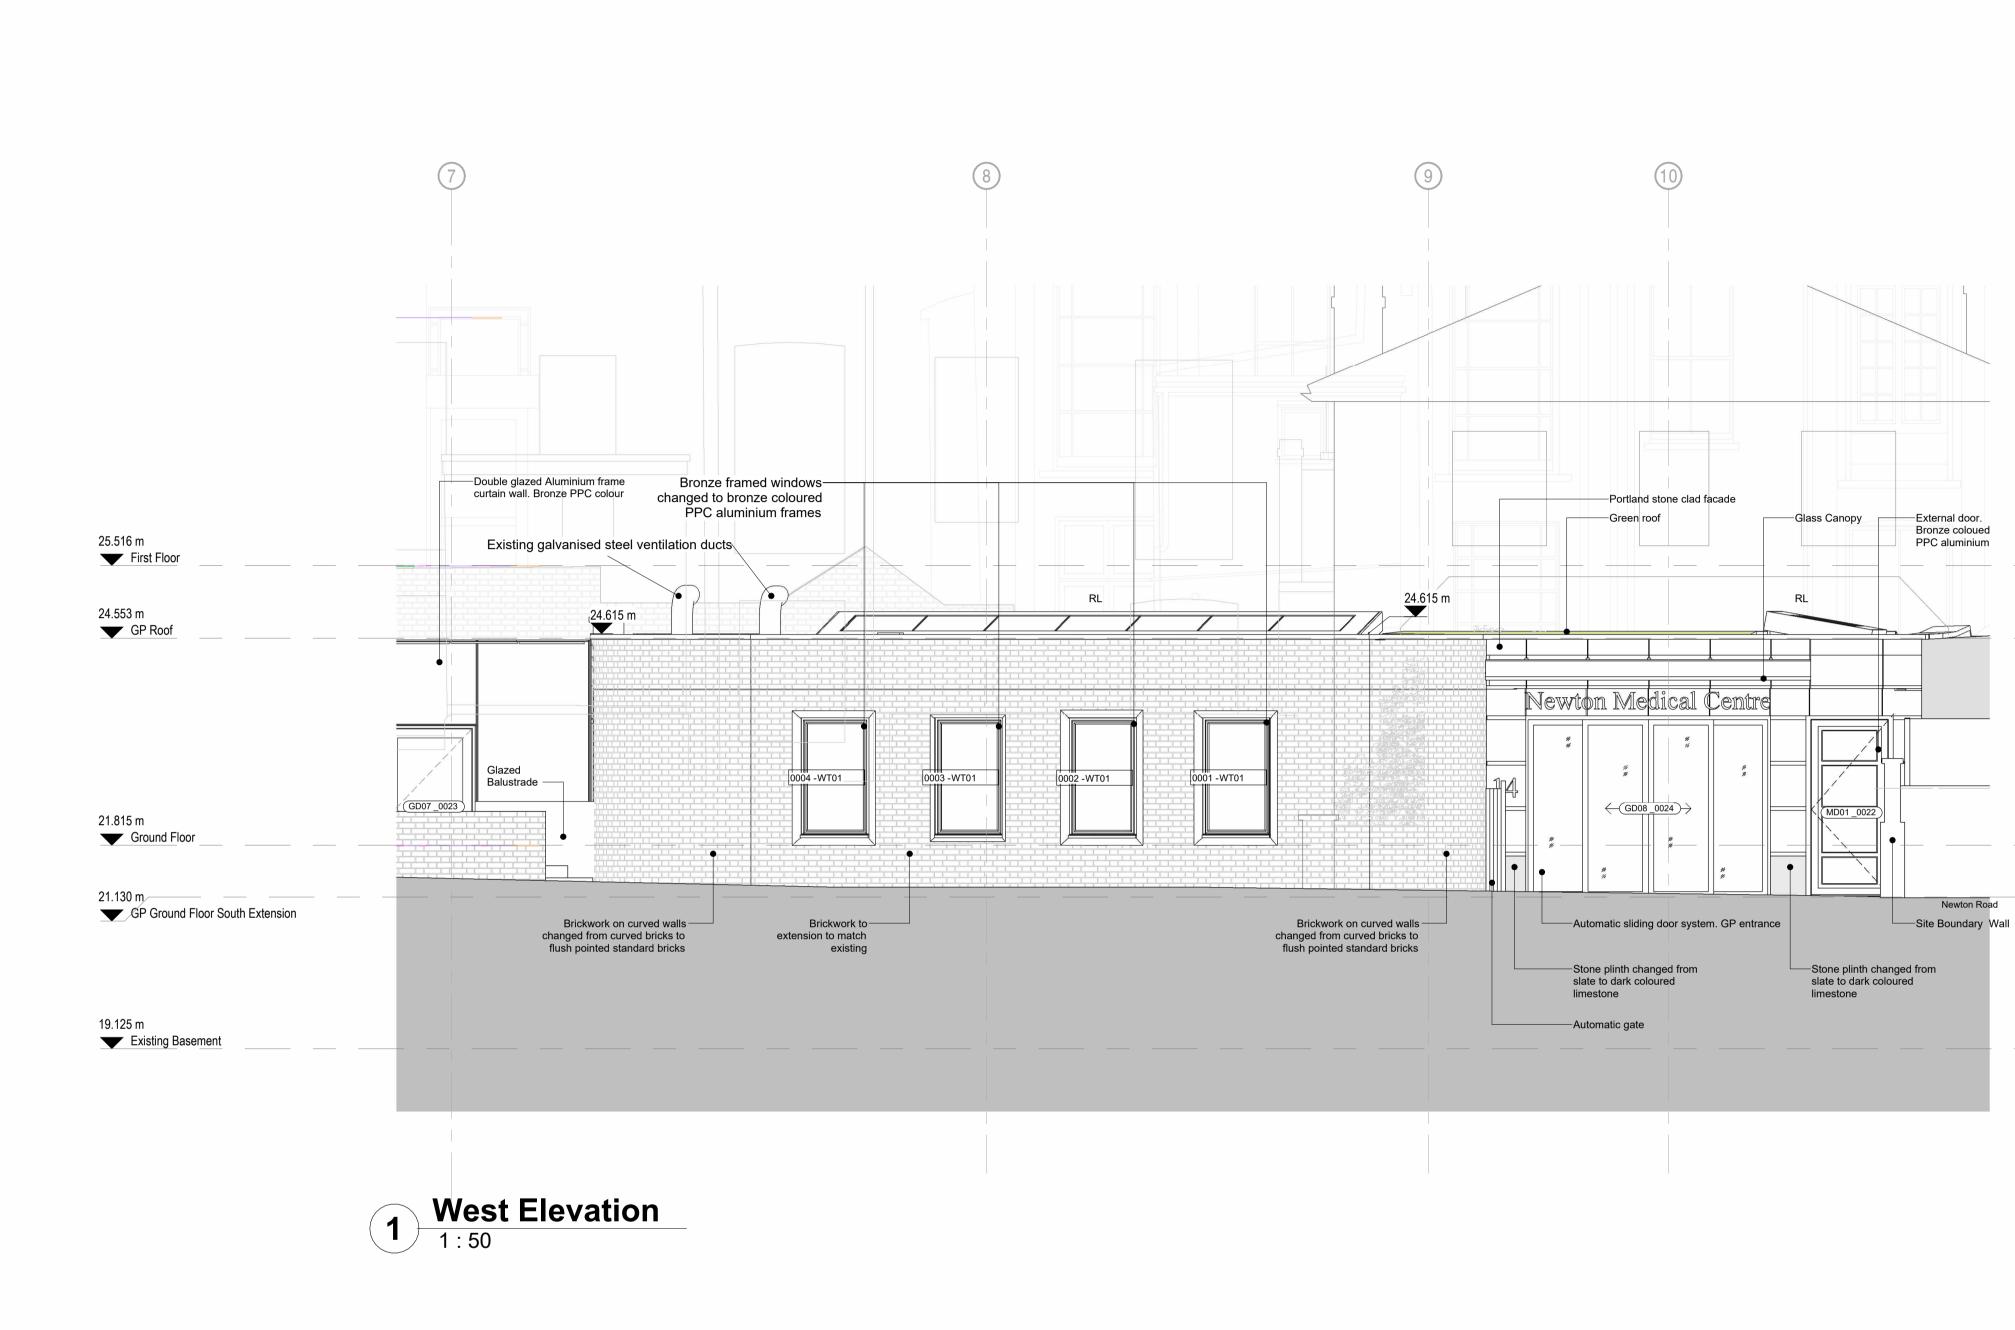

|         | Drawing Title                       |        | Scale (@ A1) |           |
|---------|-------------------------------------|--------|--------------|-----------|
| 1 2.5   | Existing GP West Elevation          | 1 :    | 50           |           |
| 50 @ A1 | West Elevation                      |        |              |           |
|         | 04010                               |        |              |           |
|         | Drawing No.                         | Status | Rev          | 2024      |
| bad     | NRD - HKR - XX - ZZ - DR - A - 4020 |        | P01          | 8/04/2024 |

| Drawing Title              |                         | Scale (@ A1) |            |
|----------------------------|-------------------------|--------------|------------|
| Existing GP West Elevation | 1 :                     | 50           |            |
| West Elevation             | HKR Project No<br>04010 |              | 54         |
|                            |                         |              | 19:20:54   |
| Drawing No.                | Status                  | Rev          | 024        |
| NRD-HKR-XX-ZZ-DR-A-4020    |                         | P01          | 28/04/2024 |