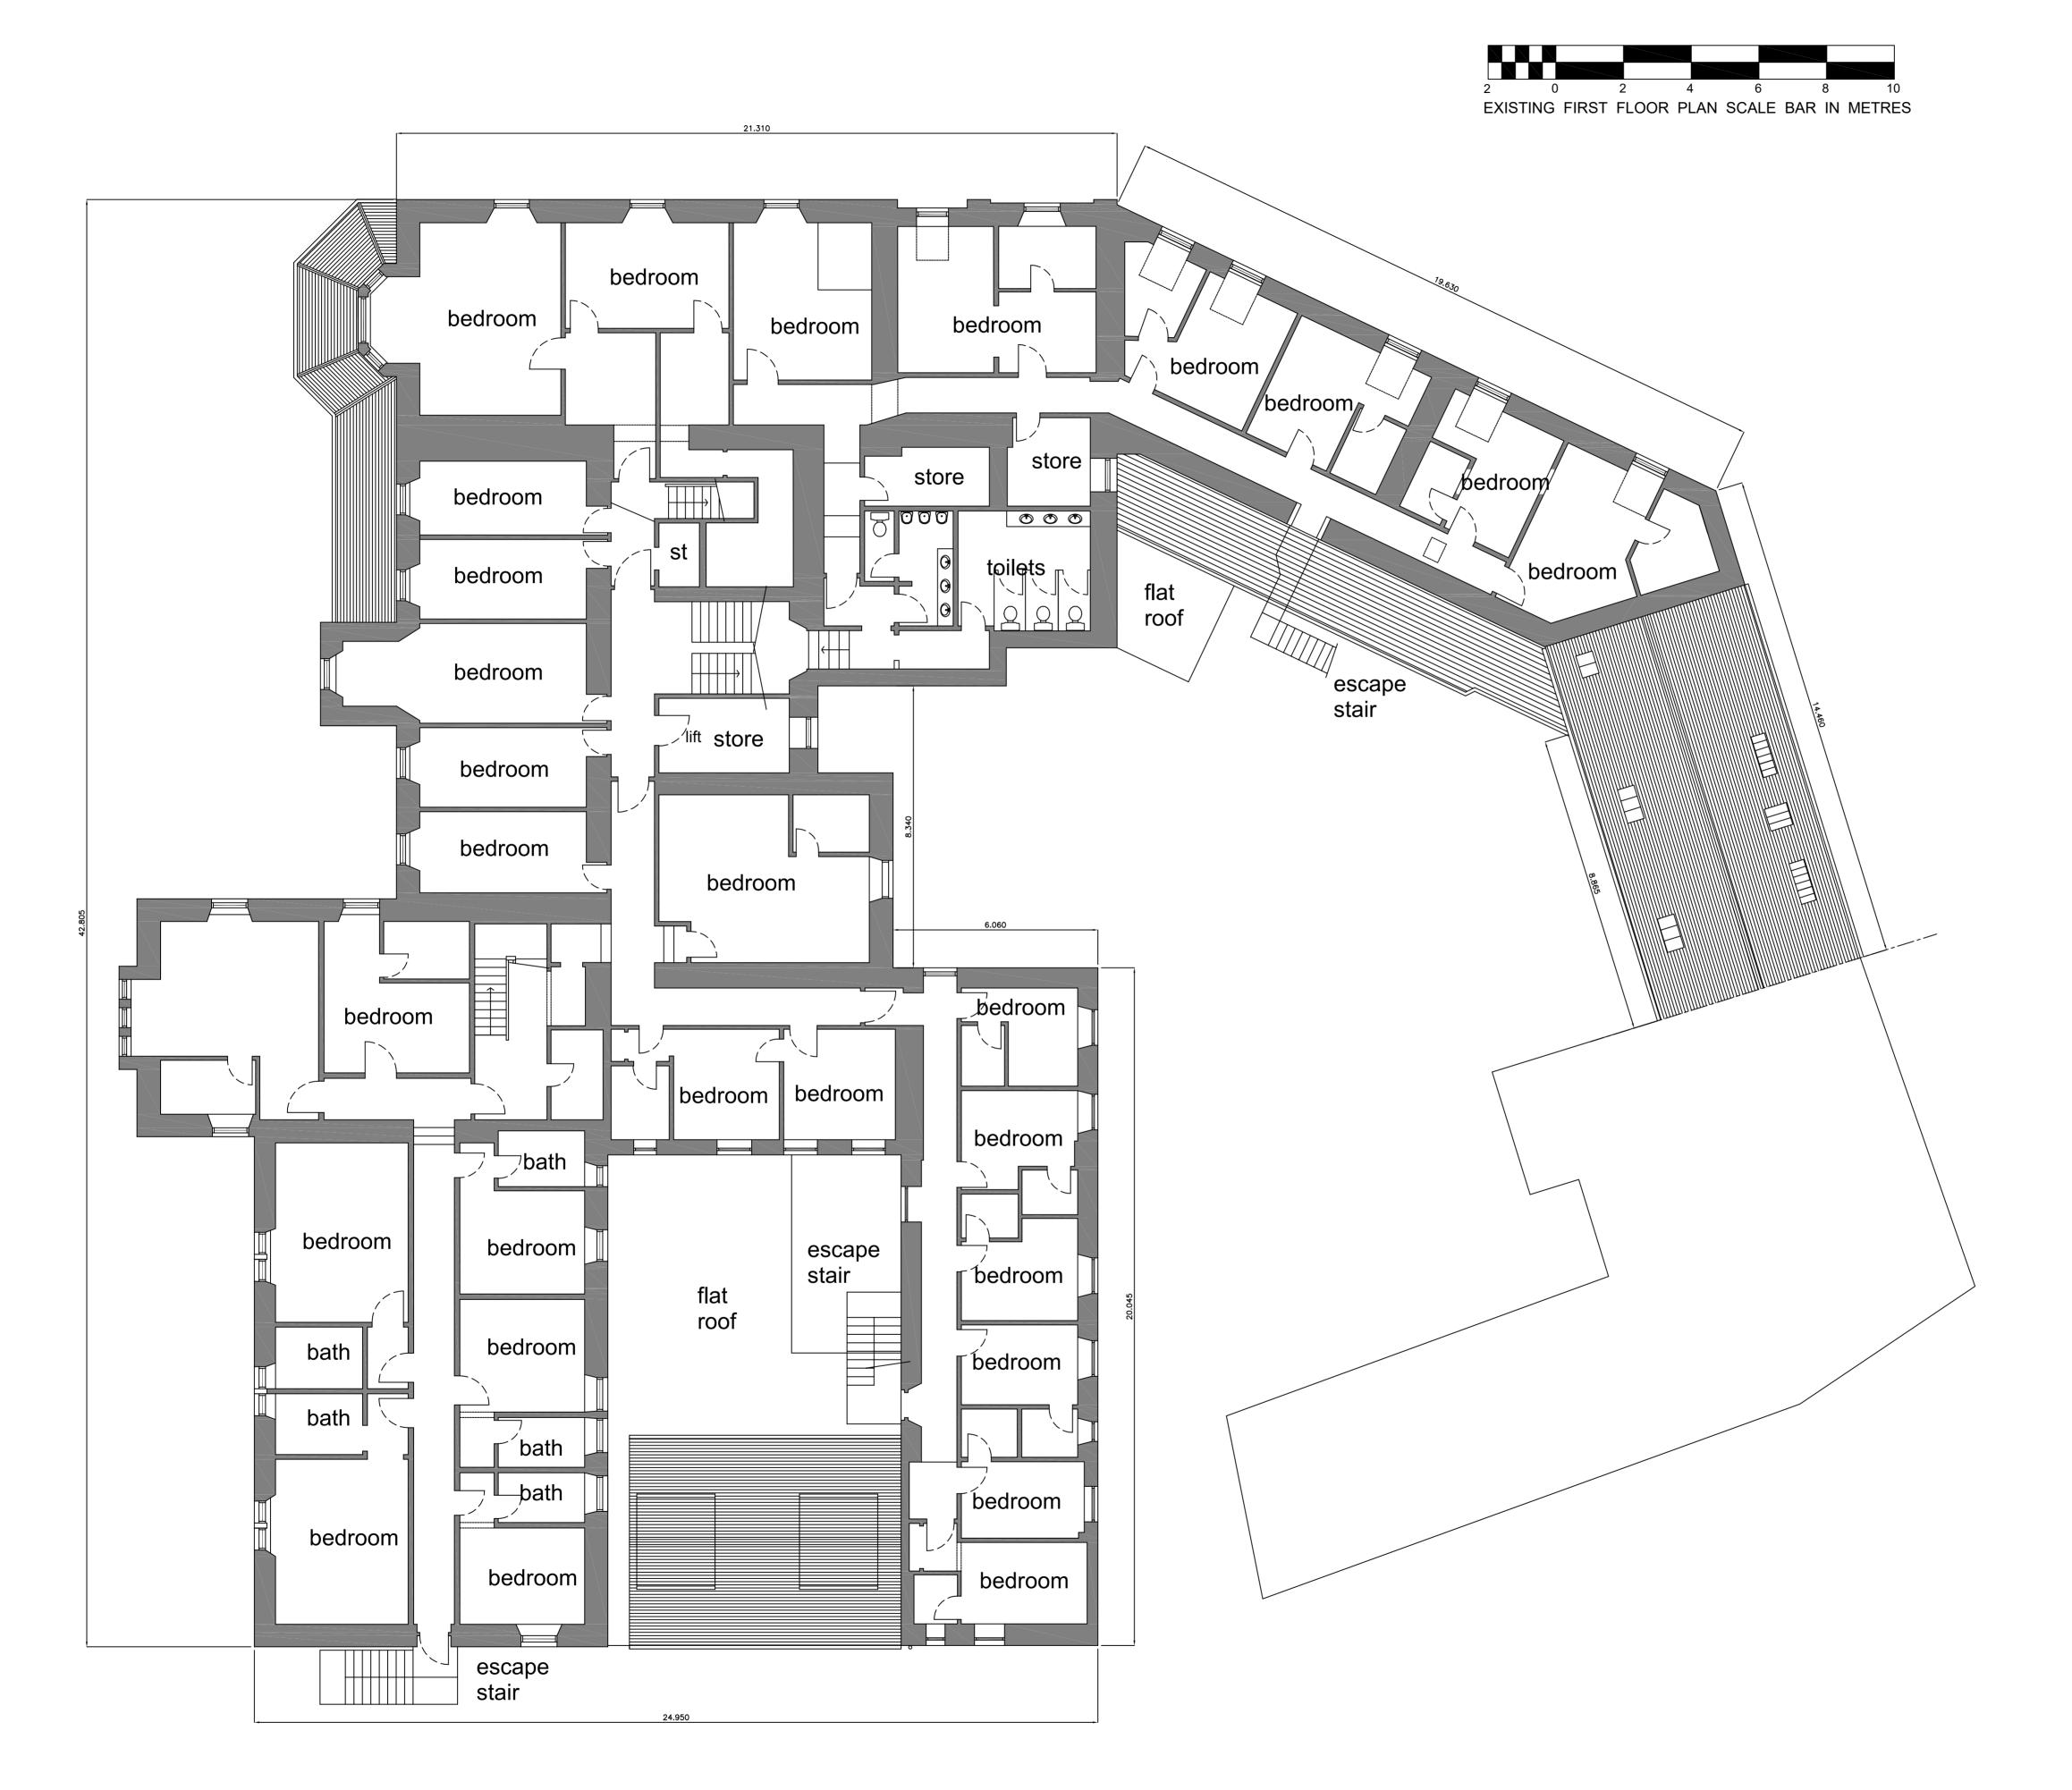

EXISTING FIRST FLOOR PLAN. 1:100.

Architectural Services Ltd

BURNSIDE STEADING. 24 SMALLHOLDINGS. BALMEDIE. ABERDEEN. AB23 8WU. TEL/FAX: 01358 742771 MOB: 07766 106279 E-Mail: robert.lamb6@btopenworld.com

Clie

The Huntly Arms Hotel Ltd

Project

Proposed replacement windows and doors to main hotel in existing building at Charlestown Road. Aboyne.

Description

Computer File Ref

Existing first floor plan

Project No Drawing No Amendment

THAH/24/01 PL002 B

Scale Date Drawn By as shown @ A1 18/03/24 RGL

PLANNING

This drawing is the sole copyright of Robert Lamb and should not be copied or reproduced in any way without prior consent from Robert Lamb