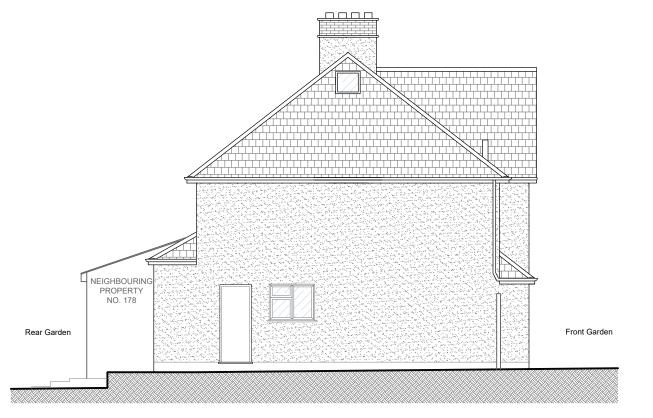

First Floor Level + 2.820m

★ Ground Floor CH + 2.570m

Ground Floor Level + 0.000m

3 Existing South East Elevation 1:100 - Front

2m 0 2m 4m 6m 8m 10m

Existing South West Elevation

1:100 - Left Flank

Suzanna & Samuel White

176 Priests Lane, Brentwood, Essex, CM15 8HT

Existing Elevations 1of2

| SCALE AT A3: |    | ITE:       |    | DRAWN BY: |   |
|--------------|----|------------|----|-----------|---|
| 1:10         | 00 | MAR        | 24 | NE        | 2 |
| PROJECT NO:  | DR | ZAMING NO: |    | REVISION: |   |
| -            |    | 04         |    | -         |   |