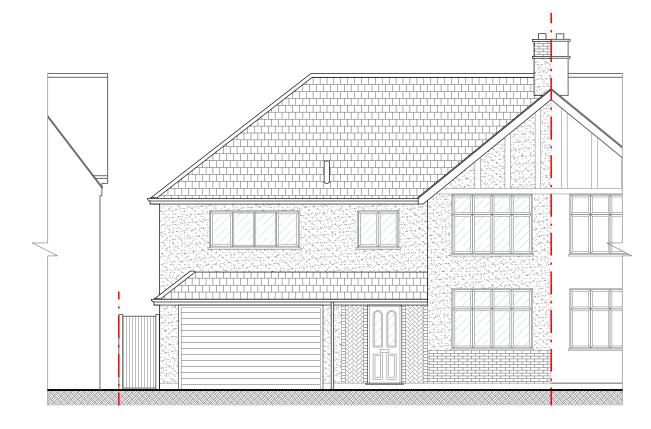

First Floor Level + 2.820m

★ Ground Floor CH + 2.570m

Ground Floor Level + 0.000m

3 Existing South East Elevation 1:100 - Front

2m 0 2m 4m 6m 8m 10m

Existing South West Elevation

1:100 - Left Flank

Suzanna & Samuel White

176 Priests Lane, Brentwood, Essex, CM15 8HT

Existing Elevations 1of2

| SCALE AT A3: |    | ITE:       |    | DRAWN BY: |   |
|--------------|----|------------|----|-----------|---|
| 1:10         | 00 | MAR        | 24 | NE        | 2 |
| PROJECT NO:  | DR | ZAMING NO: |    | REVISION: |   |
| -            |    | 04         |    | -         |   |