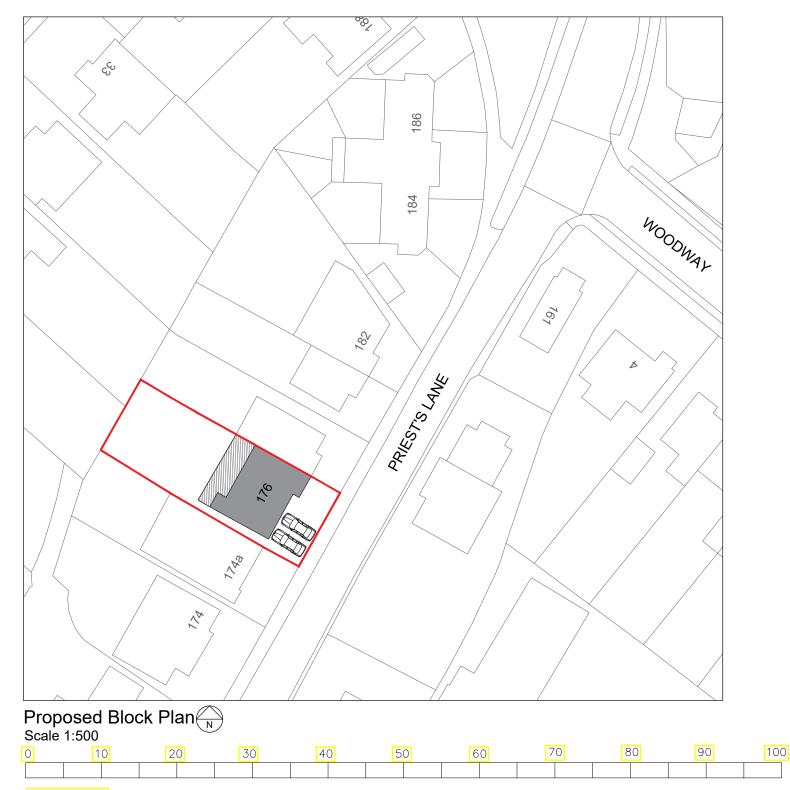

## DRAWING NOTES:

All items, notes dimension and general design contained in this drawing are for guidance purposes only. Nominated builder and person responsible for the project should make a thorough check prior to commencement of the contained project of the contractor is to allow within their price for all items not listed but that will be required to complete the work in accordance with all current legislation.

The copyright in all designs / drawings prepared by Kirkwoo shall remain the property of Kirkwood and must not be reissued / loaned or copied without prior consent.

Proposed Location Plan
Scale 1:1250

10 10 20 30 40 50 60 70 80 90 100

metres

metres

kirkwood
better your home

Suzanna & Samuel White

176 Priests Lane, Brentwood, Essex, CM15 8HT

me

Proposed Site Location + Block Plan

| Varies      |  | MAR 24      |  | DRAWN BY: |  |
|-------------|--|-------------|--|-----------|--|
| PROJECT NO: |  | DRAWING NO: |  | REVISION: |  |
| -           |  | 02          |  | -         |  |