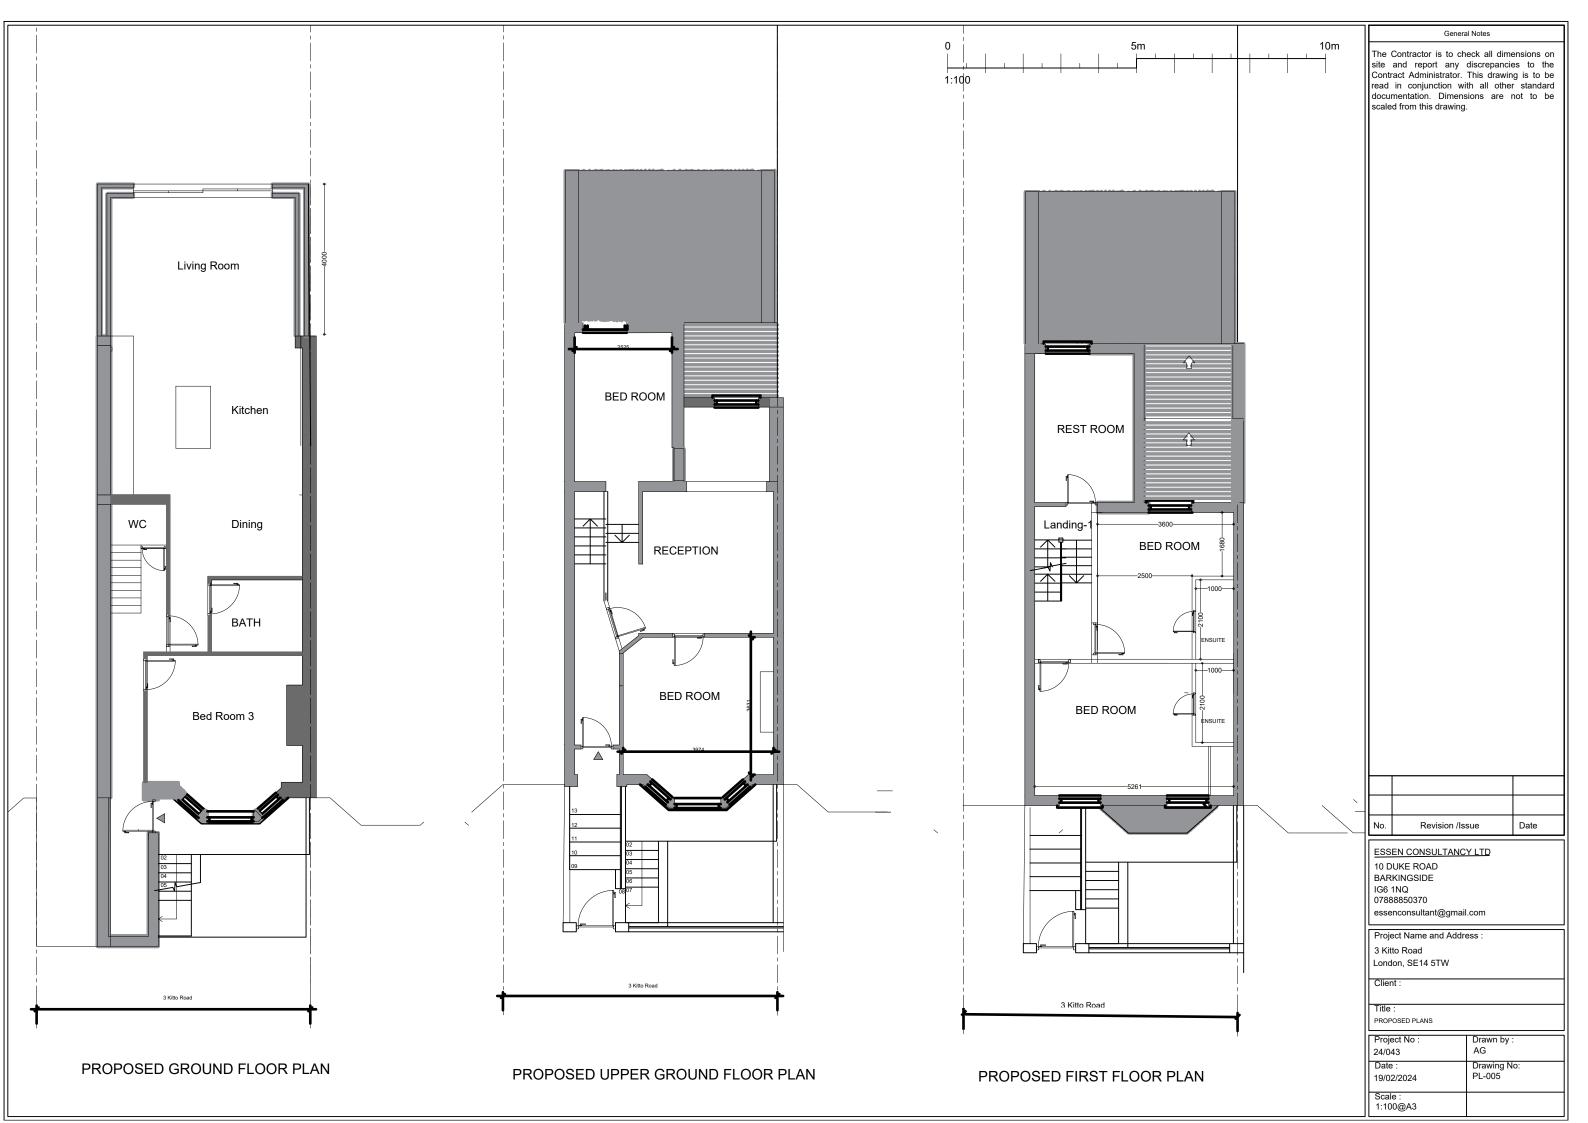

The Contractor is to check all dimensions on site and report any discrepancies to the Contract Administrator. This drawing is to be read in conjunction with all other standard documentation. Dimensions are not to be scaled from this drawing. PROPOSED DORMER ZINC CLADDING EXTERNAL FINISH WITH ALUMINUM WINDOW 3 Kitto Road PARTY WALL MATCHING BRICKS TO BE USED TO MAINTAIN ARCHITECTURAL . INTEGRITY OF BUILDING. LONDON STOCK BRICKS Date Revision /Issue ESSEN CONSULTANCY LTD 10 DUKE ROAD BARKINGSIDE IG6 1NQ 07888850370 essenconsultant@gmail.com Project Name and Address : PROPOSED SIDE ELEVATION 3 Kitto Road London, SE14 5TW Client : Title : PROPOSED ELEVATIONS Project No : 24/036 Drawn by : Date : 19/02/2024 Drawing No: PL-008 Scale : 1:100@A3