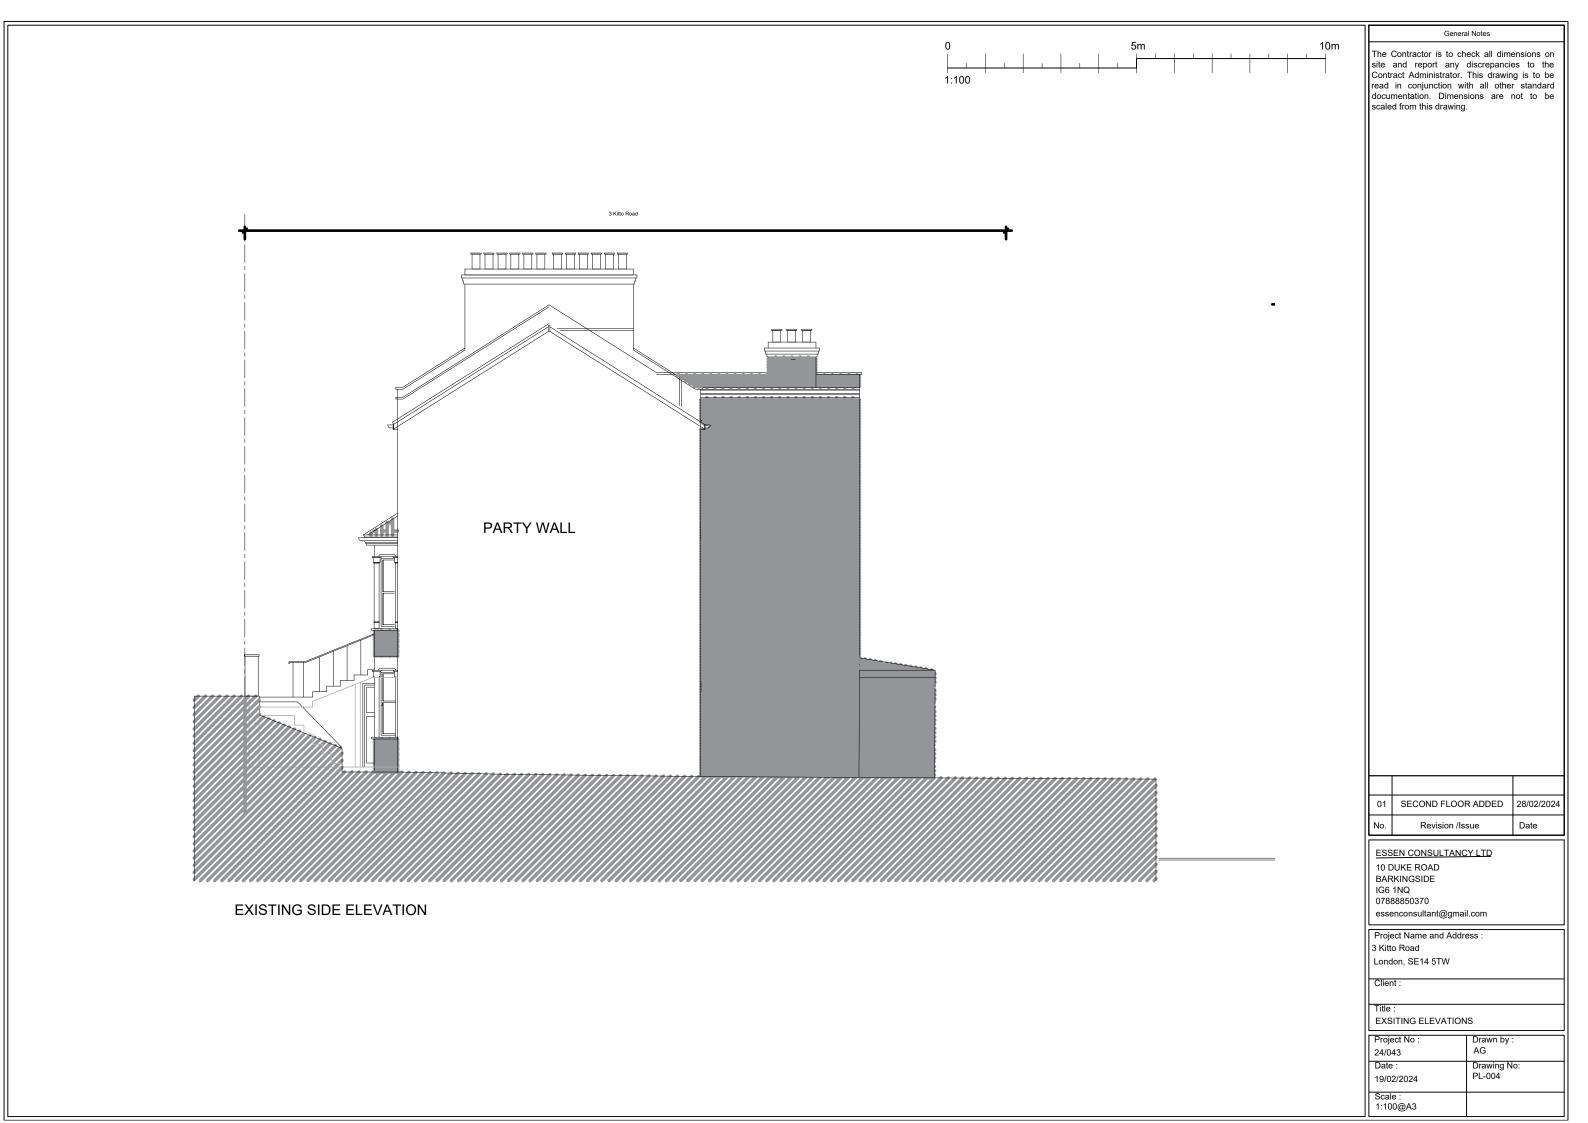

The Contractor is to check all dimensions on site and report any discrepancies to the Contract Administrator. This drawing is to be read in conjunction with all other standard documentation. Dimensions are not to be scaled from this drawing. PROPOSED DORMER ZINC CLADDING EXTERNAL FINISH WITH ALUMINUM WINDOW 3 Kitto Road PARTY WALL MATCHING BRICKS TO BE USED TO MAINTAIN ARCHITECTURAL . INTEGRITY OF BUILDING. LONDON STOCK BRICKS Date Revision /Issue ESSEN CONSULTANCY LTD 10 DUKE ROAD BARKINGSIDE IG6 1NQ 07888850370 essenconsultant@gmail.com Project Name and Address : PROPOSED SIDE ELEVATION 3 Kitto Road London, SE14 5TW Client : Title : PROPOSED ELEVATIONS Project No : 24/036 Drawn by : Date : 19/02/2024 Drawing No: PL-008 Scale : 1:100@A3