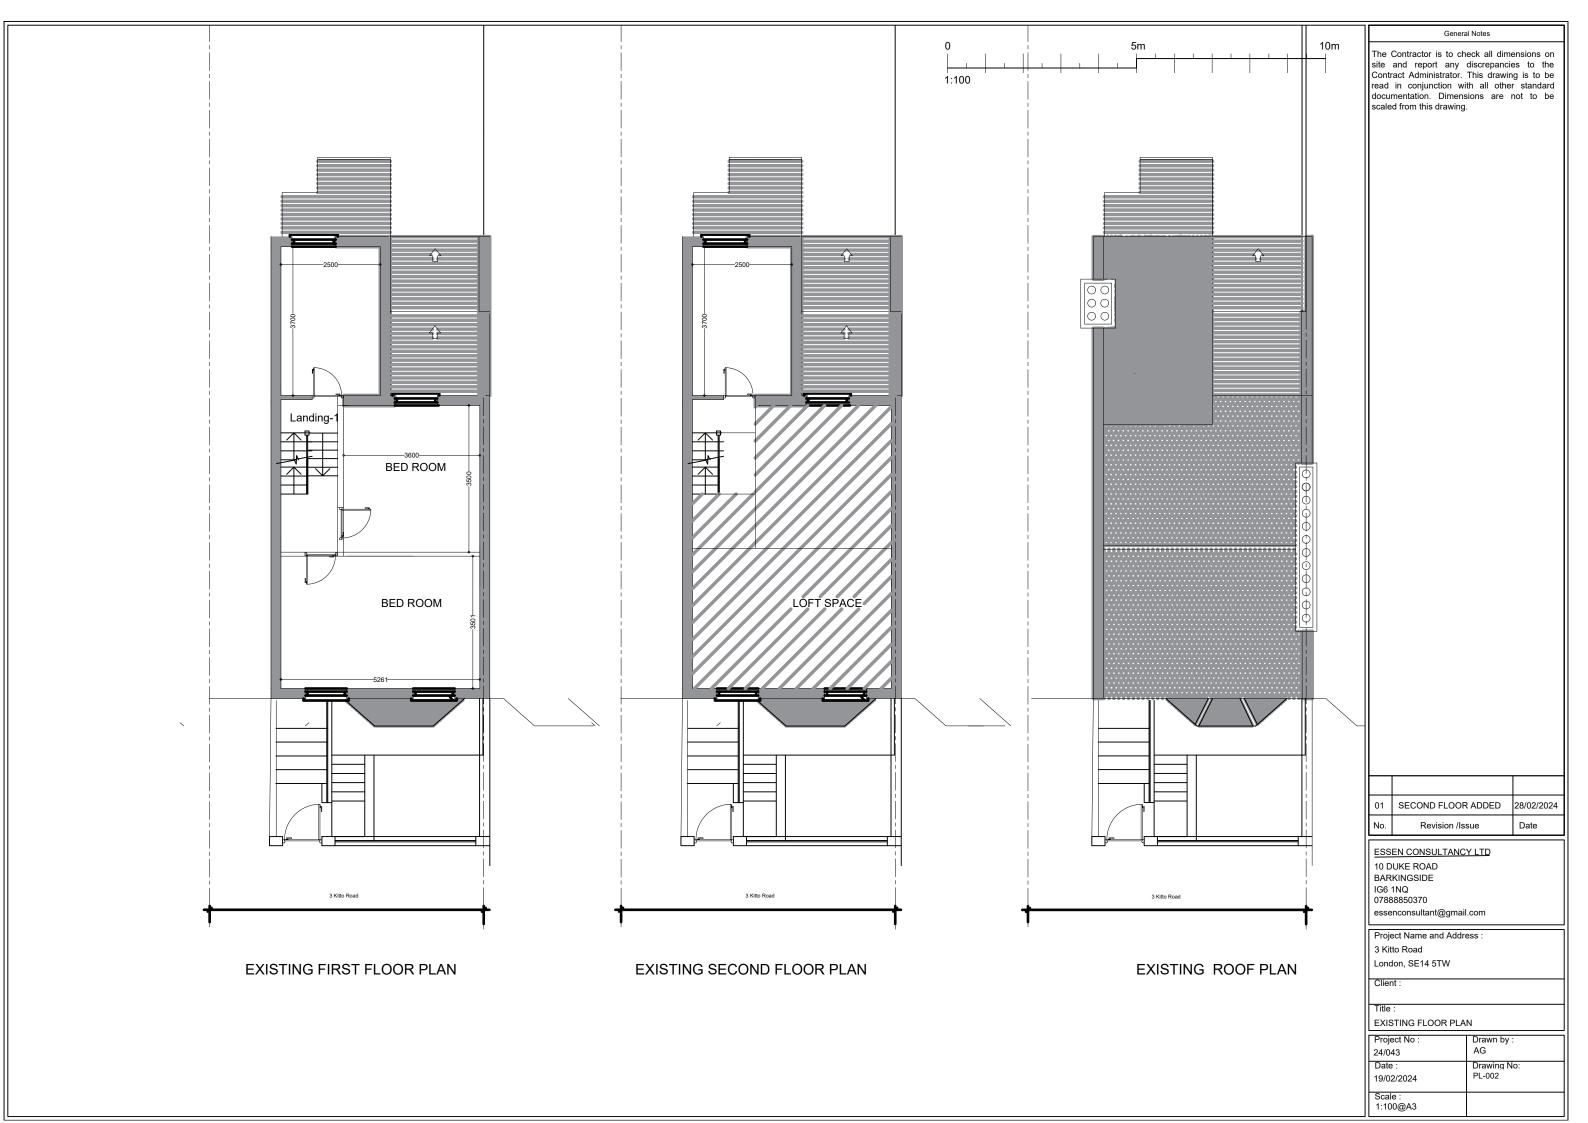

The Contractor is to check all dimensions on site and report any discrepancies to the Contract Administrator. This drawing is to be read in conjunction with all other standard documentation. Dimensions are not to be scaled from this drawing. PROPOSED DORMER ZINC CLADDING EXTERNAL FINISH WITH ALUMINUM WINDOW 3 Kitto Road PARTY WALL MATCHING BRICKS TO BE USED TO MAINTAIN ARCHITECTURAL . INTEGRITY OF BUILDING. LONDON STOCK BRICKS Date Revision /Issue ESSEN CONSULTANCY LTD 10 DUKE ROAD BARKINGSIDE IG6 1NQ 07888850370 essenconsultant@gmail.com Project Name and Address : PROPOSED SIDE ELEVATION 3 Kitto Road London, SE14 5TW Client : Title : PROPOSED ELEVATIONS Project No : 24/036 Drawn by : Date : 19/02/2024 Drawing No: PL-008 Scale : 1:100@A3