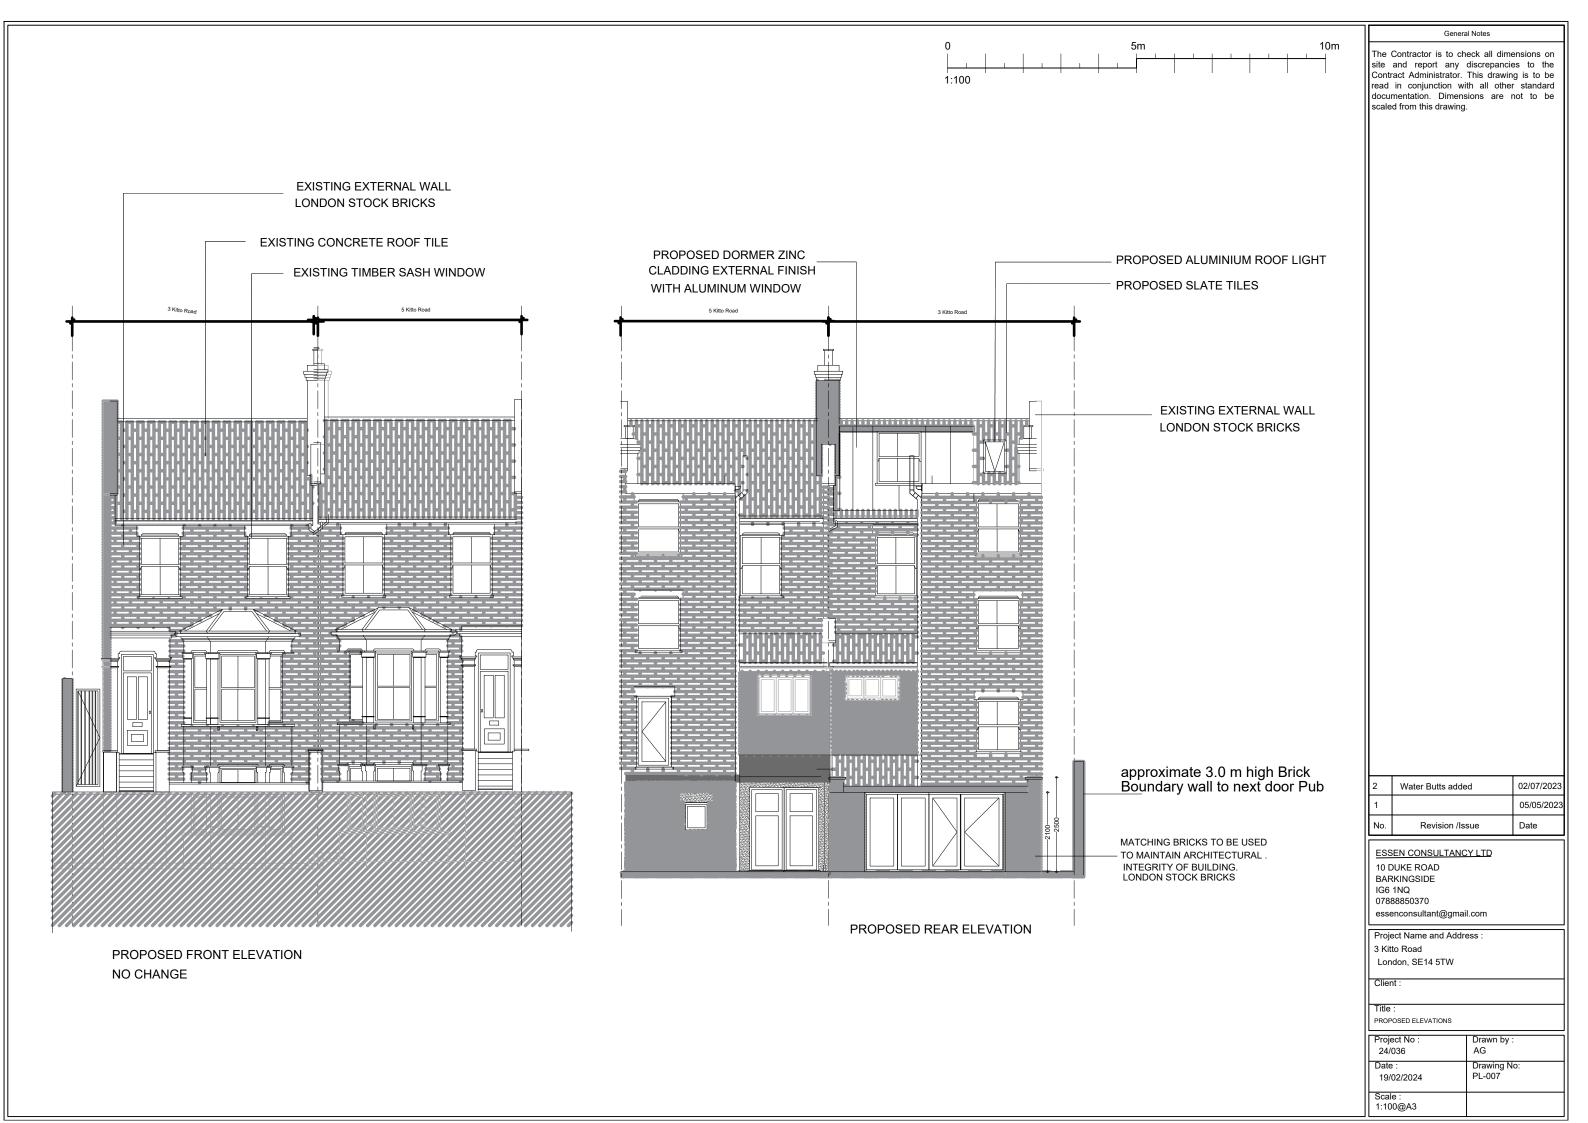

The Contractor is to check all dimensions on site and report any discrepancies to the Contract Administrator. This drawing is to be read in conjunction with all other standard documentation. Dimensions are not to be scaled from this drawing. PROPOSED DORMER ZINC CLADDING EXTERNAL FINISH WITH ALUMINUM WINDOW 3 Kitto Road PARTY WALL MATCHING BRICKS TO BE USED TO MAINTAIN ARCHITECTURAL . INTEGRITY OF BUILDING. LONDON STOCK BRICKS Date Revision /Issue ESSEN CONSULTANCY LTD 10 DUKE ROAD BARKINGSIDE IG6 1NQ 07888850370 essenconsultant@gmail.com Project Name and Address : PROPOSED SIDE ELEVATION 3 Kitto Road London, SE14 5TW Client : Title : PROPOSED ELEVATIONS Project No : 24/036 Drawn by : Date : 19/02/2024 Drawing No: PL-008 Scale : 1:100@A3