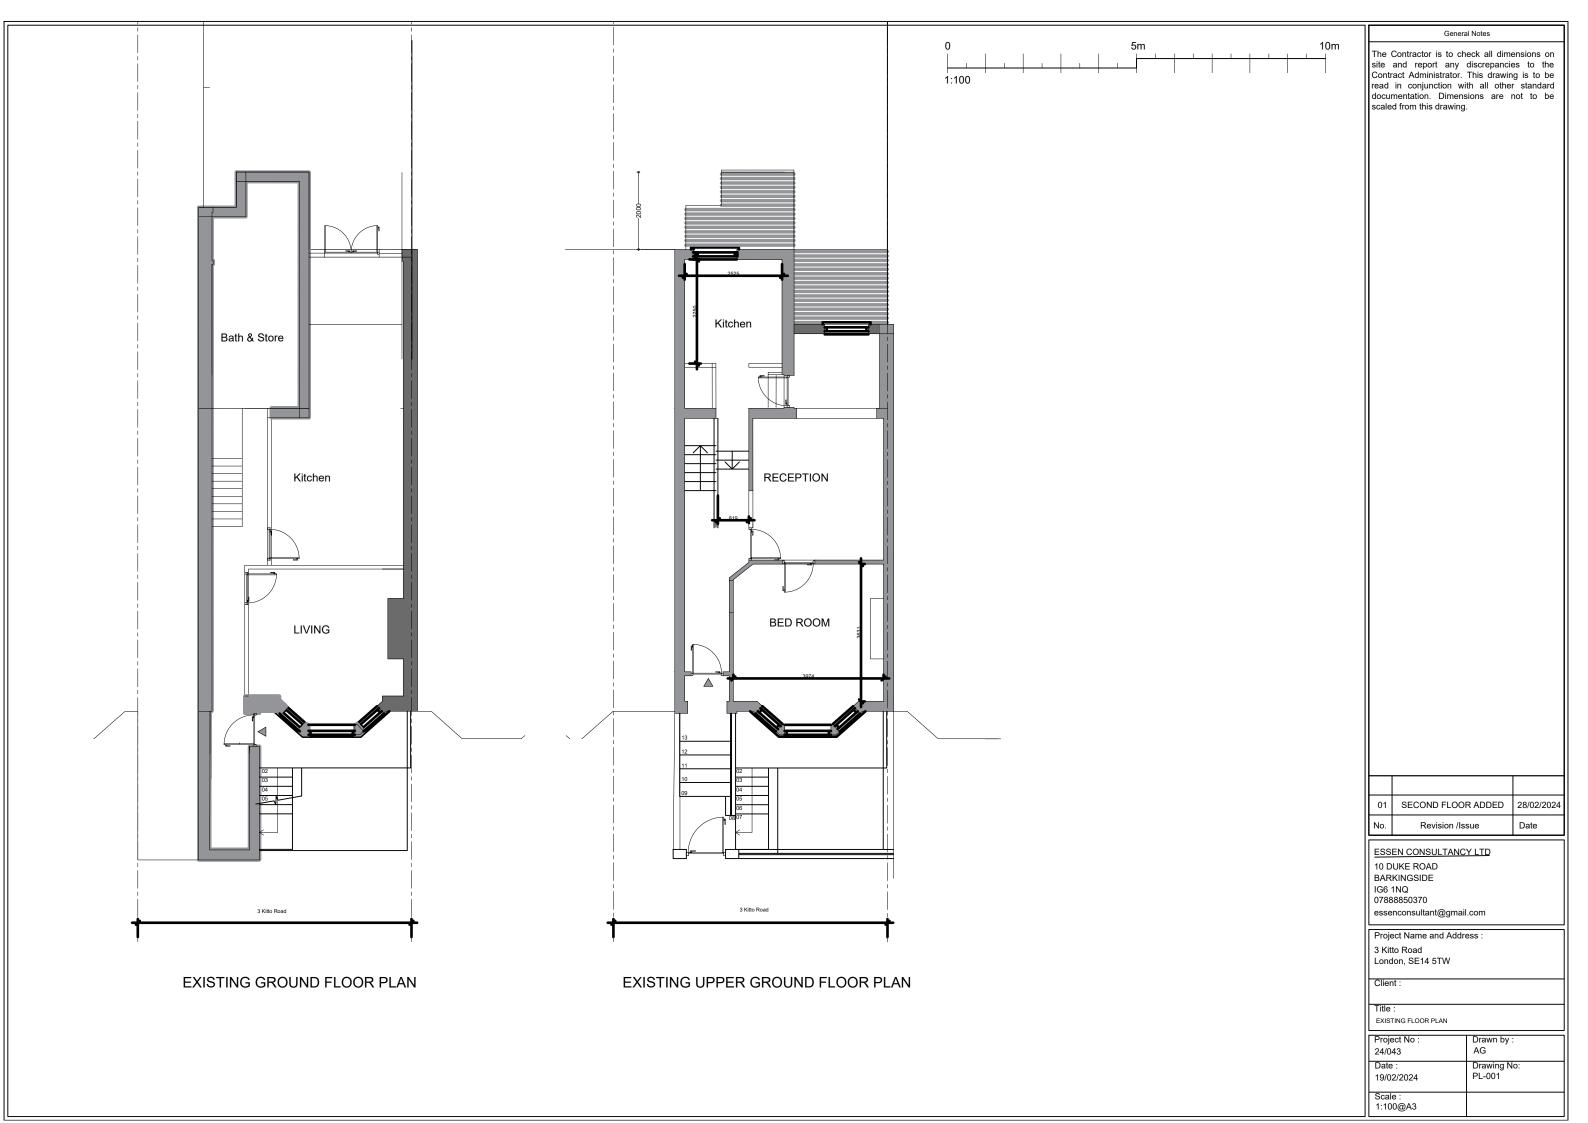

The Contractor is to check all dimensions on site and report any discrepancies to the Contract Administrator. This drawing is to be read in conjunction with all other standard documentation. Dimensions are not to be scaled from this drawing. PROPOSED DORMER ZINC CLADDING EXTERNAL FINISH WITH ALUMINUM WINDOW 3 Kitto Road PARTY WALL MATCHING BRICKS TO BE USED TO MAINTAIN ARCHITECTURAL . INTEGRITY OF BUILDING. LONDON STOCK BRICKS Date Revision /Issue ESSEN CONSULTANCY LTD 10 DUKE ROAD BARKINGSIDE IG6 1NQ 07888850370 essenconsultant@gmail.com Project Name and Address : PROPOSED SIDE ELEVATION 3 Kitto Road London, SE14 5TW Client : Title : PROPOSED ELEVATIONS Project No : 24/036 Drawn by : Date : 19/02/2024 Drawing No: PL-008 Scale : 1:100@A3