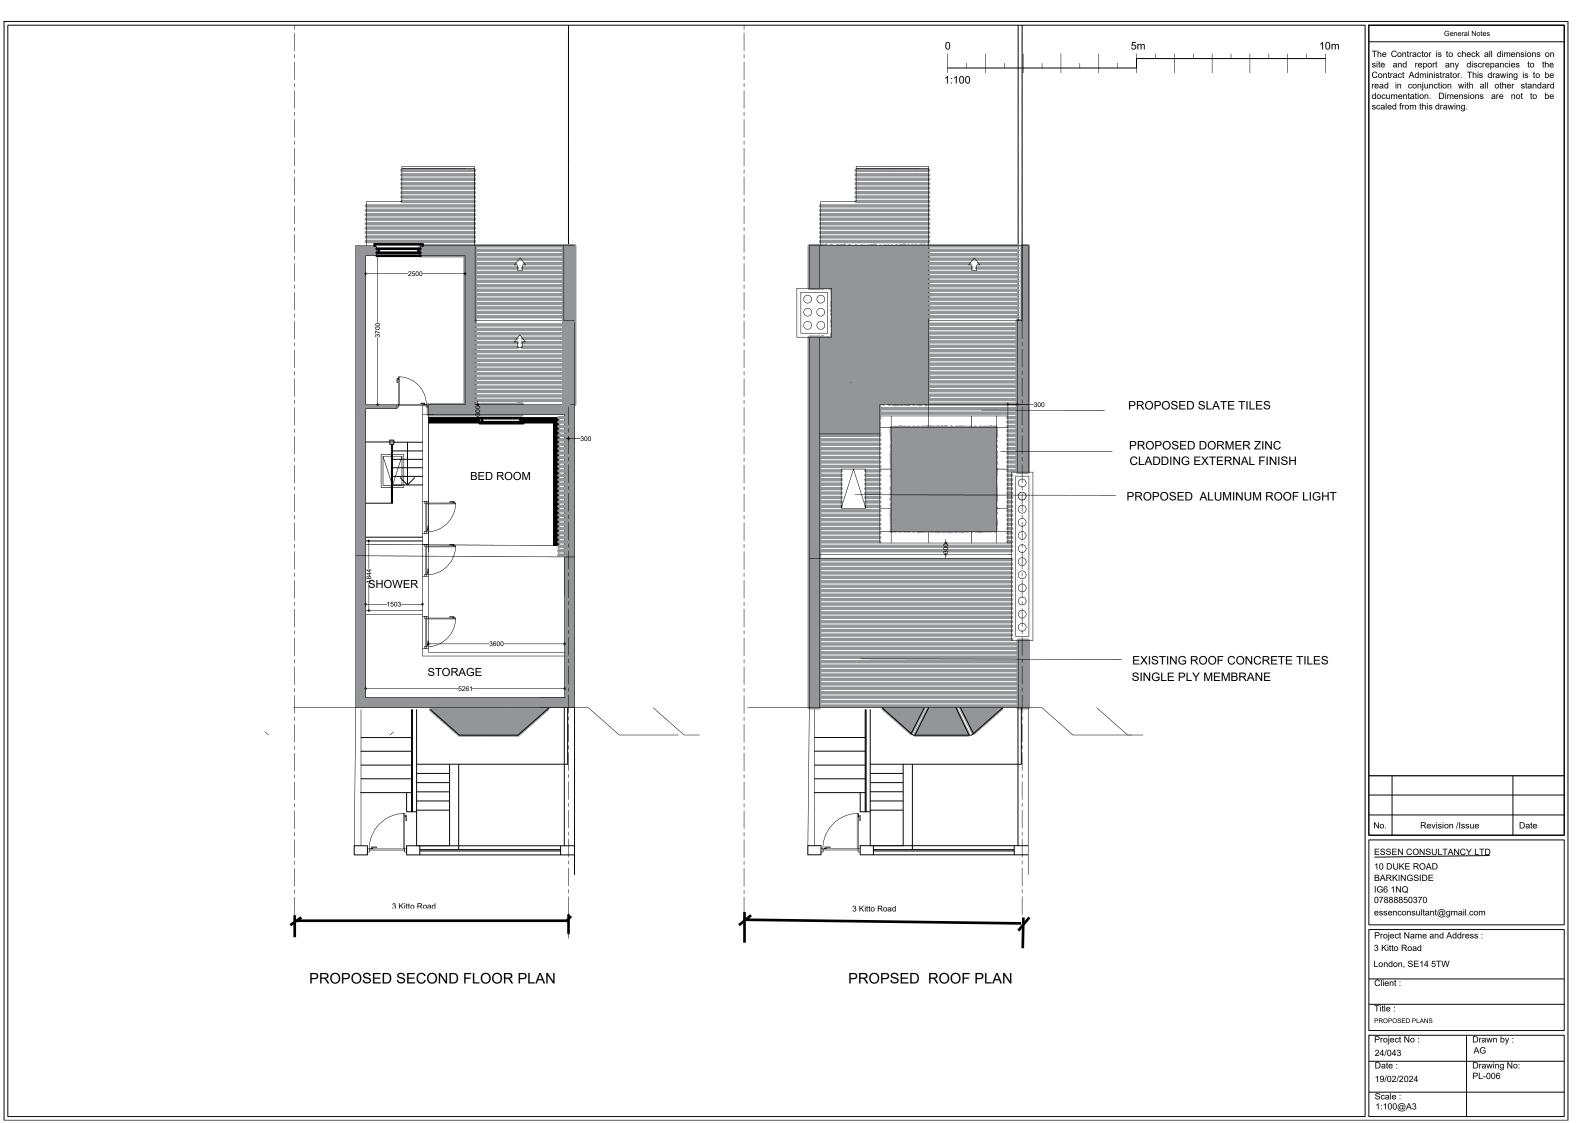

The Contractor is to check all dimensions on site and report any discrepancies to the Contract Administrator. This drawing is to be read in conjunction with all other standard documentation. Dimensions are not to be scaled from this drawing. PROPOSED DORMER ZINC CLADDING EXTERNAL FINISH WITH ALUMINUM WINDOW 3 Kitto Road PARTY WALL MATCHING BRICKS TO BE USED TO MAINTAIN ARCHITECTURAL . INTEGRITY OF BUILDING. LONDON STOCK BRICKS Date Revision /Issue ESSEN CONSULTANCY LTD 10 DUKE ROAD BARKINGSIDE IG6 1NQ 07888850370 essenconsultant@gmail.com Project Name and Address : PROPOSED SIDE ELEVATION 3 Kitto Road London, SE14 5TW Client : Title : PROPOSED ELEVATIONS Project No : 24/036 Drawn by : Date : 19/02/2024 Drawing No: PL-008 Scale : 1:100@A3