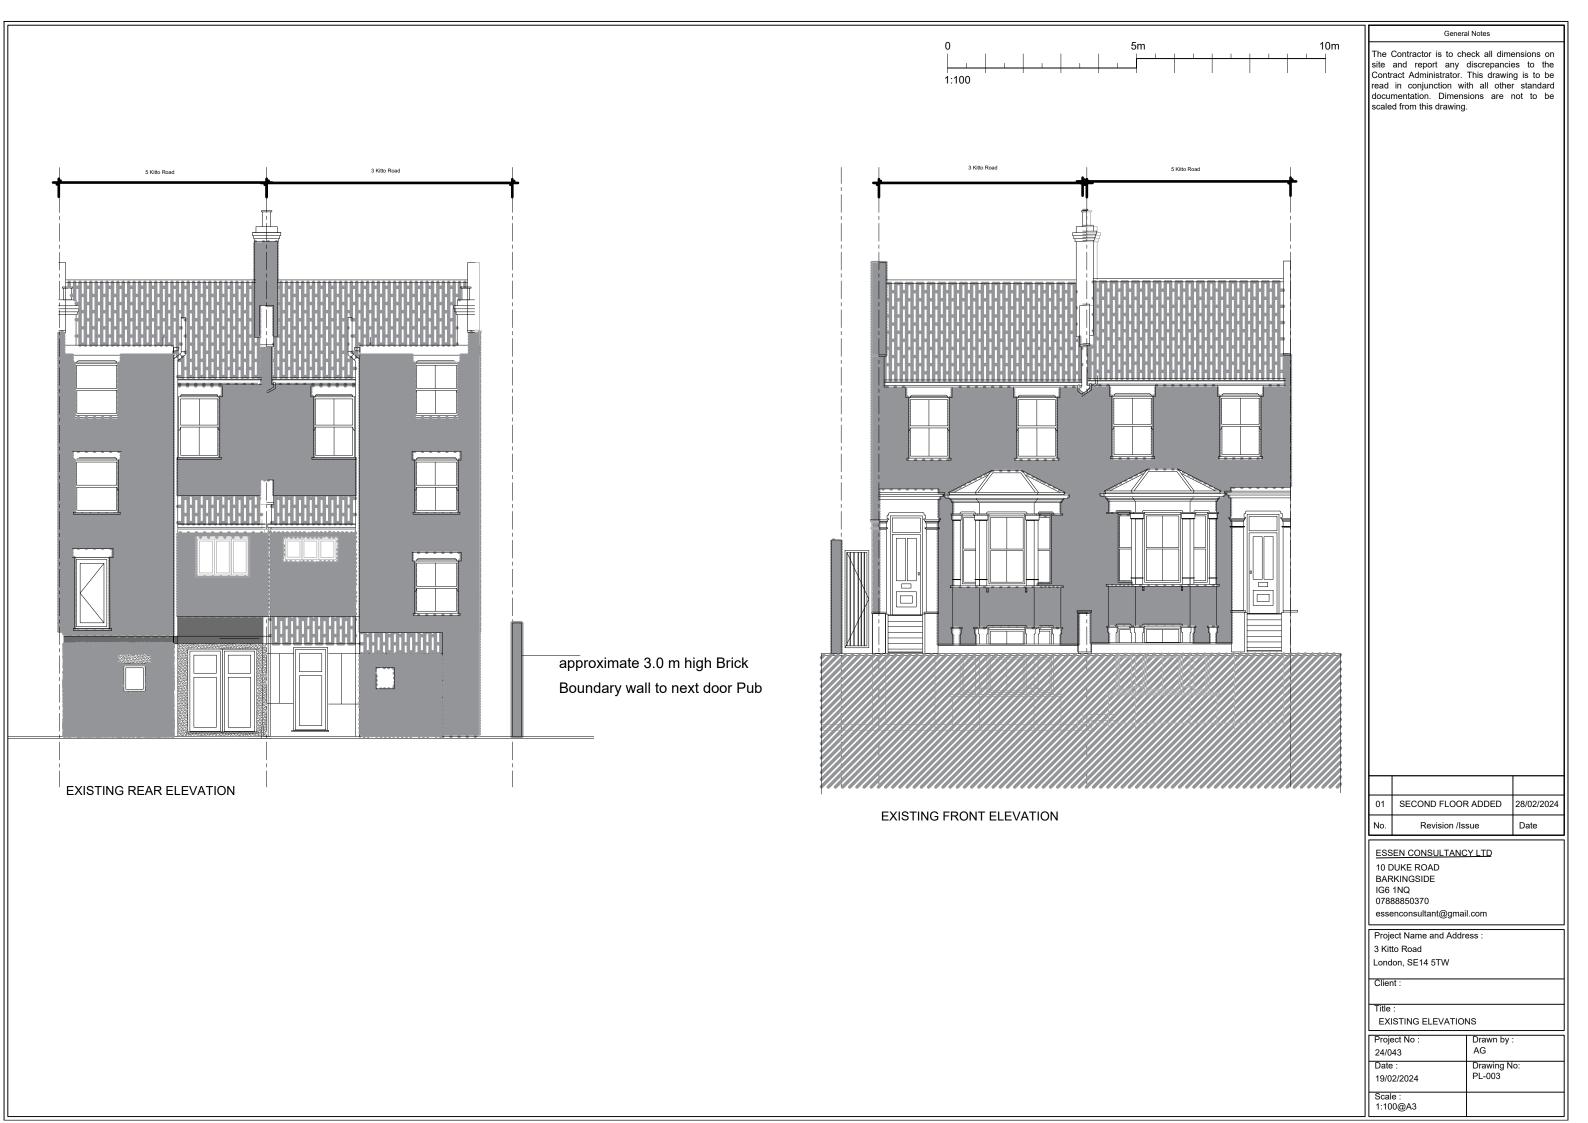

The Contractor is to check all dimensions on site and report any discrepancies to the Contract Administrator. This drawing is to be read in conjunction with all other standard documentation. Dimensions are not to be scaled from this drawing. PROPOSED DORMER ZINC CLADDING EXTERNAL FINISH WITH ALUMINUM WINDOW 3 Kitto Road PARTY WALL MATCHING BRICKS TO BE USED TO MAINTAIN ARCHITECTURAL . INTEGRITY OF BUILDING. LONDON STOCK BRICKS Date Revision /Issue ESSEN CONSULTANCY LTD 10 DUKE ROAD BARKINGSIDE IG6 1NQ 07888850370 essenconsultant@gmail.com Project Name and Address : PROPOSED SIDE ELEVATION 3 Kitto Road London, SE14 5TW Client : Title : PROPOSED ELEVATIONS Project No : 24/036 Drawn by : Date : 19/02/2024 Drawing No: PL-008 Scale : 1:100@A3