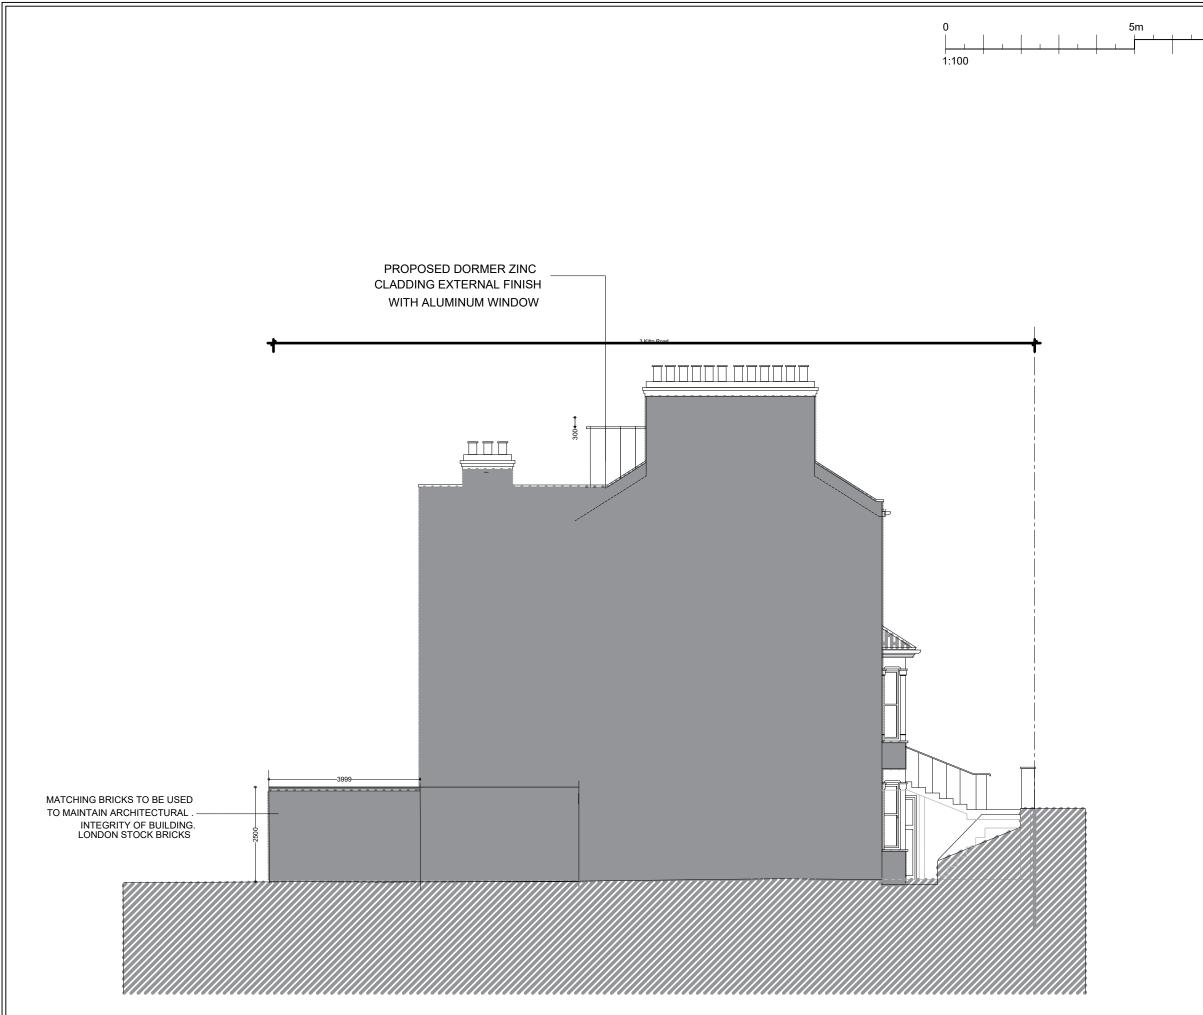

PROPOSED LEFT SIDE ELEVATION

| ] |  |  |  |  |  |     | Conoral Netoo                                                                                                                                                                                                                                                                      |                                                                                                                                        |                                                            |                                       |  |
|---|--|--|--|--|--|-----|------------------------------------------------------------------------------------------------------------------------------------------------------------------------------------------------------------------------------------------------------------------------------------|----------------------------------------------------------------------------------------------------------------------------------------|------------------------------------------------------------|---------------------------------------|--|
|   |  |  |  |  |  | 10m | site<br>Contr<br>read<br>docui                                                                                                                                                                                                                                                     | Genera<br>Contractor is to ch<br>and report any<br>act Administrator.<br>In conjunction wi<br>mentation. Dimens<br>d from this drawing | discrepancie<br>This drawin<br>th all other<br>sions are r | es to the<br>g is to be<br>r standard |  |
|   |  |  |  |  |  |     |                                                                                                                                                                                                                                                                                    |                                                                                                                                        |                                                            |                                       |  |
|   |  |  |  |  |  |     | No.                                                                                                                                                                                                                                                                                | ,,<br>Revision /Is                                                                                                                     | sue                                                        | Date                                  |  |
|   |  |  |  |  |  |     | No.  Revision /Issue  Date    ESSEN CONSULTANCY LTD  10 DUKE ROAD    10 DUKE ROAD  BARKINGSIDE    IG6 1NQ  0788850370    essenconsultant@gmail.com      Project Name and Address :    3 Kitto Road    London, SE14 5TW    Client :    Title :    PROPOSED LEFT HAND SIDE ELEVATION |                                                                                                                                        |                                                            |                                       |  |
|   |  |  |  |  |  |     |                                                                                                                                                                                                                                                                                    | ect No :                                                                                                                               | Drawn by                                                   |                                       |  |
|   |  |  |  |  |  |     | 24/0<br>Date                                                                                                                                                                                                                                                                       | ):                                                                                                                                     | AG<br>Drawing N                                            | 0:                                    |  |
|   |  |  |  |  |  |     | 16/0<br>Scal                                                                                                                                                                                                                                                                       | 5/24                                                                                                                                   | PL-010                                                     |                                       |  |
|   |  |  |  |  |  |     |                                                                                                                                                                                                                                                                                    | e :<br>0@A3                                                                                                                            |                                                            |                                       |  |